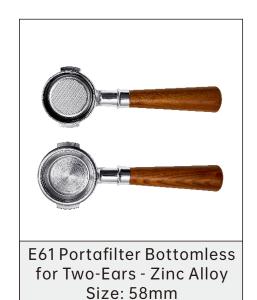

Bottomless - Stainless Steel

Size: 58mm

Portafilter - Stainless Steel Size: 58mm

GAGGIA Two-Ear Bottomless Portafilter - Stainless Steel Size: 58mm

BarSetto Three-Ear With Bottom Portafilter - Stainless Steel Size: 58mm(Ordinary Type)