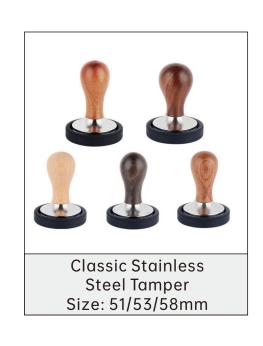

## SUAN

Tamper & Distributor Series

Size: 49/51/53/54/58mm

5# Plastic Chrome Plated Tamper Size: 51/53/58mm

Plastic Chrome Plated Tamper Size: 51/53/58mm

Round Head Pressure Tamper Size: 51/53/58mm

The Second Generation of Constant Pressure Tamper Size: 51/53/58mm

Wind chimes Constant Pressure Tamper Size: 51/53/58mm

3# Beech Tamper Size: 51/53/58mm

Stainless Steel Tamper for chicken wing Wood Size: 51/53/58mm

Aluminum Alloy Stainless Steel Tamper Size: 51/53/58mm