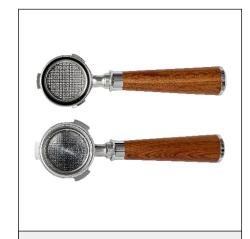

## SUAN

Coffee Machine Portafilter Series

DeLonghi Three-Ear Bottomless Portafilter - Stainless Steel Size: 51mm

Homix Three-Ear Portafilter Bottomless - Stainless Steel Size: 51mm

DeLonghi Two-Ear Portafilter Bottomless - Zinc Alloy Size: 51mm