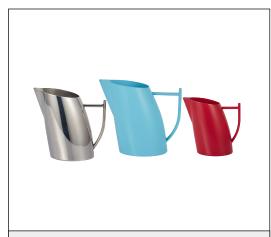

# SUAN

Latte/Milk Jug Series

Style A Latte Cup Color: Dazzling/Titanium Blue/Natural/ Gun Black /Rose/Mint/Lemon Yellow Specifications: 350ml/600ml

Style B Latte Cup Color: Sandy Rice White/Pross Blue/ Teflon BlackGun Black/Dark/Bright Specifications: 450ml/600ml

Style C Latte Cup (With Scale Inside)
Color: Natural/Titanium Blue/
Dazzling Titanium/Gun Black/Teflon Black
Specifications: 350ml/600ml

Italian Pot Milk Color: Dazzling/Natural/Sandy-White Gun Black/Teflon Black Specifications: 350ml/500ml