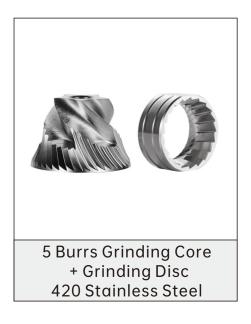

### Grinding Core Series

Hand Brew Series

Type A Solid Wood Hand Hand Brew Frame Color: Black/Bronze

Type B Solid Wood Hand Hand Brew Frame Color: Black/Bronze

Joint Type Solid Wood Hand Hand Brew Frame Color: Bronze