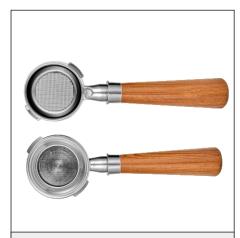

Bottomless - Stainless Steel

Size: 58mm

Portafilter - Stainless Steel Size: 58mm

GAGGIA Two-Ear Bottomless Portafilter - Stainless Steel Size: 58mm

BarSetto Three-Ear With Bottom Portafilter - Stainless Steel Size: 58mm(Ordinary Type)