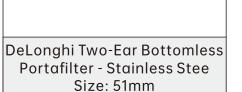

## SUAN

Coffee Machine Portafilter Series

DeLonghi Three-Ear Bottomless Portafilter - Stainless Steel Size: 51mm

Homix Three-Ear Portafilter Bottomless - Stainless Steel Size: 51mm

DeLonghi Two-Ear Portafilter Bottomless - Zinc Alloy Size: 51mm