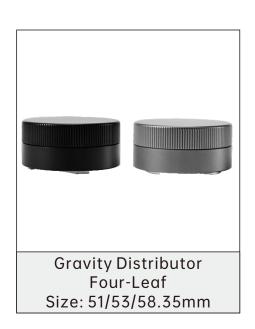

Ep Aluminum Alloy Stainless Steel Tamper Size: 51/53/58mm

Three/Four/Flat/Thread

Size: 51/53/58mm

Slag drum Series

square slag Box

Color: Black