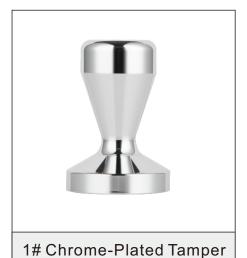

## SUAN

Tamper & Distributor Series

Size: 49/51/53/54/58mm

5# Plastic Chrome Plated Tamper Size: 51/53/58mm

Plastic Chrome Plated Tamper Size: 51/53/58mm

Round Head Pressure Tamper Size: 51/53/58mm

The Second Generation of Constant Pressure Tamper Size: 51/53/58mm