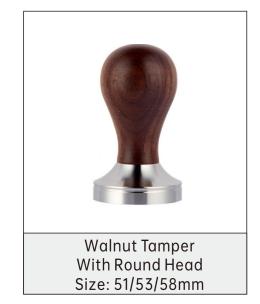

Wind chimes Constant Pressure Tamper Size: 51/53/58mm

3# Beech Tamper Size: 51/53/58mm

Stainless Steel Tamper for chicken wing Wood Size: 51/53/58mm

Aluminum Alloy Stainless Steel Tamper Size: 51/53/58mm