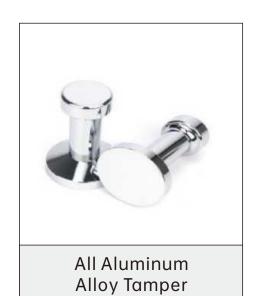

Wind chimes Constant Pressure Tamper Size: 51/53/58mm

3# Beech Tamper Size: 51/53/58mm

Stainless Steel Tamper for chicken wing Wood Size: 51/53/58mm

Aluminum Alloy Stainless Steel Tamper Size: 51/53/58mm