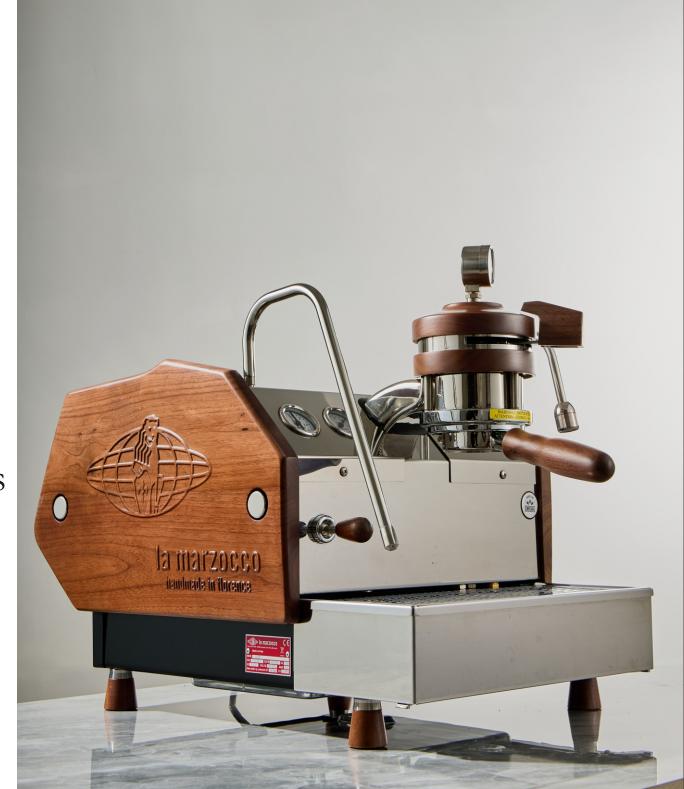

olid Wood Modification Accessories

Gift Box (With Metal)

Coffee Machine Modification Accessories

La Marzocco Gs3 Walnut Retrofitting

Walnut Retrofitting