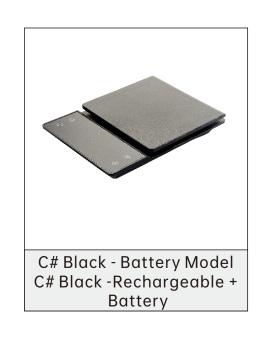

# SUAN

Electronic Scale Series

A# Electronic Scale - Black

D# Black - Rechargeable +

**Battery Model** 

Cup Washer Series

Large Round Hole Cup Washer + Soft Pipe + Accessories Color: Black/Silver

Large Size Long Hole Cup Washer +Soft Pipe + Accessories Color: Black/Silver