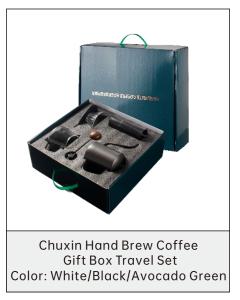

### Grinding Core Series

Hand Brew Series

Type A Solid Wood Hand Hand Brew Frame Color: Black/Bronze

Type B Solid Wood Hand Hand Brew Frame Color: Black/Bronze

Joint Type Solid Wood Hand Hand Brew Frame Color: Bronze

Alien Style Hand Hand Brew Rack Color: Bronze

Love Filter Cup Size: Large/Small

Coffee Hand Brew Sharing Pot Specifications: 350ml/600ml

Little man waist Hand Pot Color: Silver Black/Sandy-White /Pink/Blue Specifications: 350ml/600m