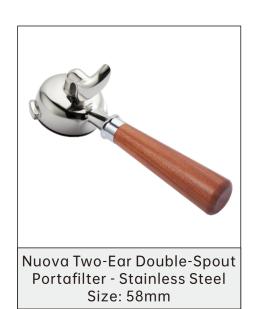

BarSetto Three-Ear With Bottom Portafilter - Stainless Steel Size: 58mm(High-End Model)

La Marzocco Exclusive Stainless Steel Gift Box

Nuova Exclusive Stainless Steel Gift Box

Welhome Exclusive Stainless Steel Gift Box