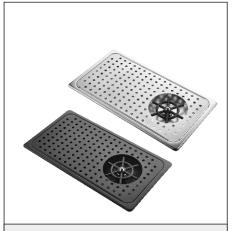

# SUAN

Electronic Scale Series

A# Electronic Scale - Black

D# Black - Rechargeable +

**Battery Model** 

Cup Washer Series

Large Round Hole Cup Washer + Soft Pipe + Accessories Color: Black/Silver

Large Size Long Hole Cup Washer +Soft Pipe + Accessories Color: Black/Silver

Medium Round Hole Cup Washer + Soft Pipe + Accessories Color: Black/Silver

Medium Long Hole Cup Washe + Soft Pipe + Accessories Color: Black/Silver

Small Round Hole Cup Washer + Soft Pipe + Accessories Color: Black/Silver