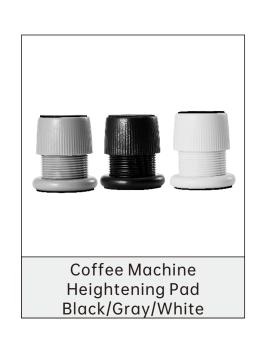

Hengyang Suan Houseware Co., Ltd.

Bean Grinder Series

**Engraving Manual Grinder** 

Color: Black

Color: Black/Gray

New PC Manual Grinder

Color: Black/Gray/Silver

Hexagonal Manual Grinder Color: Gray