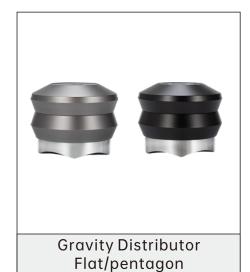

Ep Aluminum Alloy Stainless Steel Tamper Size: 51/53/58mm

Three/Four/Flat/Thread

Size: 51/53/58mm

Slag drum Series

square slag Box

Color: Black