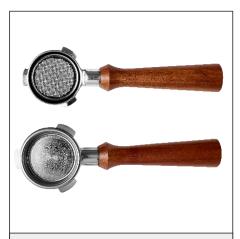

Breville 8 Series Three-Ears Bottomless Portafilter - Zinc Alloy Size: 54mm

Breville 8 Series Three-Ear With Bottom Portafilter - Stainless Steel Size: 54mm

La San Marco Three-Ear Bott--omless Portafilter - Stainless Steel Size: 54mm

Bottomless - Stainless Steel

Size: 58mm

Portafilter - Stainless Steel Size: 58mm

GAGGIA Two-Ear Bottomless Portafilter - Stainless Steel Size: 58mm

BarSetto Three-Ear With Bottom Portafilter - Stainless Steel Size: 58mm(Ordinary Type)