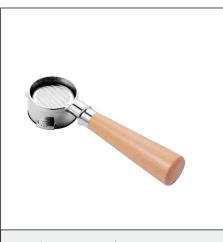

## SUAN

Coffee Machine Portafilter Series

DeLonghi Three-Ear Bottomless Portafilter - Stainless Steel Size: 51mm

Homix Three-Ear Portafilter Bottomless - Stainless Steel Size: 51mm

DeLonghi Two-Ear Portafilter Bottomless - Zinc Alloy Size: 51mm