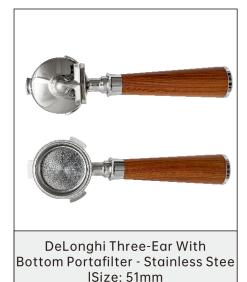

## SUAN

Coffee Machine Portafilter Series

DeLonghi Three-Ear Bottomless Portafilter - Stainless Steel Size: 51mm

Homix Three-Ear Portafilter Bottomless - Stainless Steel Size: 51mm

DeLonghi Two-Ear Portafilter Bottomless - Zinc Alloy Size: 51mm