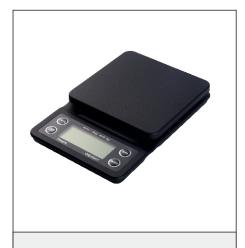

# SUAN

Electronic Scale Series

A# Electronic Scale - Black

D# Black - Rechargeable +

**Battery Model** 

Cup Washer Series

Large Round Hole Cup Washer + Soft Pipe + Accessories Color: Black/Silver

Large Size Long Hole Cup Washer +Soft Pipe + Accessories Color: Black/Silver