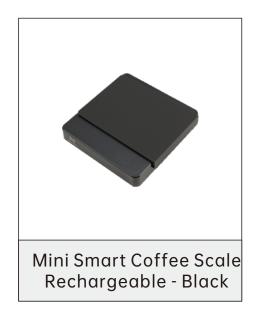

# SUAN

Electronic Scale Series

A# Electronic Scale - Black

D# Black - Rechargeable +

**Battery Model** 

Cup Washer Series

Large Round Hole Cup Washer + Soft Pipe + Accessories Color: Black/Silver

Large Size Long Hole Cup Washer +Soft Pipe + Accessories Color: Black/Silver