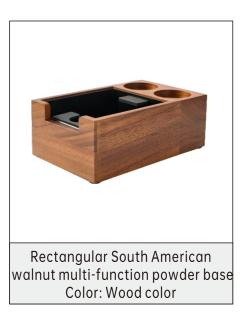

## SUAN

Powder base powder cushion Series

Beech Solid Wood powder base Color: Wood color

powder base Color: Wood color

Aluminum Alloy powder Holder (universal) Color: Black/Gray

Color: Black/Coffee