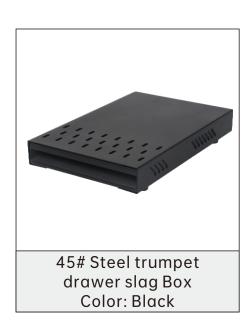

Ep Aluminum Alloy Stainless Steel Tamper Size: 51/53/58mm

Three/Four/Flat/Thread

Size: 51/53/58mm

Slag drum Series

square slag Box

Color: Black