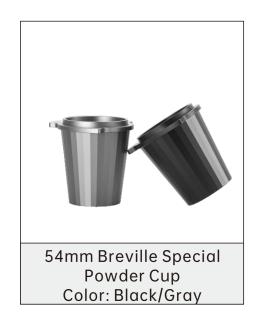

#### Dosing Ring

Filter Basket for Double Person persons Size: 51mm

Dosing Ring for Four Size: 51mm

Filter Basket for Double Person Size: 54mm

Dosing Ring 22g for two Size: 58mm

Filter Basket for Single Person Size: 58mm