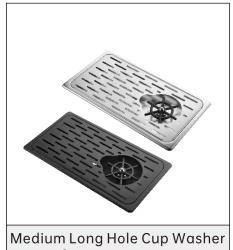

Medium Round Hole Cup Washer + Soft Pipe + Accessories Color: Black/Silver

Medium Long Hole Cup Washe + Soft Pipe + Accessories Color: Black/Silver

Small Round Hole Cup Washer + Soft Pipe + Accessories Color: Black/Silver