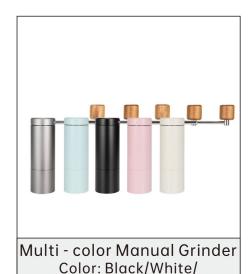

Hengyang Suan Houseware Co., Ltd.



Bean Grinder Series





**Engraving Manual Grinder** 

Color: Black



Color: Black/Gray





New PC Manual Grinder

Color: Black/Gray/Silver







Hexagonal Manual Grinder Color: Gray



Color: Black







Color: Black/Gray







Gray/Blue/Pink















### Grinding Core Series









Hand Brew Series





Type A Solid Wood Hand Hand Brew Frame Color: Black/Bronze



Type B Solid Wood Hand Hand Brew Frame Color: Black/Bronze



Joint Type Solid Wood Hand Hand Brew Frame Color: Bronze



Alien Style Hand Hand Brew Rack Color: Bronze



Love Filter Cup Size: Large/Small



Coffee Hand Brew Sharing Pot Specifications: 350ml/600ml



Little man waist Hand Pot Color: Silver Black/Sandy-White /Pink/Blue Specifications: 350ml/600m











# SUAN

Latte/Milk Jug Series





Style A Latte Cup Color: Dazzling/Titanium Blue/Natural/ Gun Black /Rose/Mint/Lemon Yellow Specifications: 350ml/600ml



Style B Latte Cup Color: Sandy Rice White/Pross Blue/ Teflon BlackGun Black/Dark/Bright Specifications: 450ml/600ml