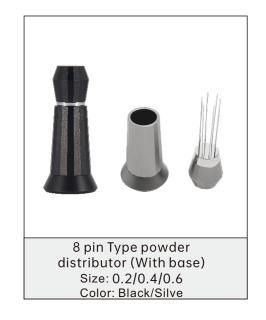

# SUAN

Dosing Ring/powder Ring Small accessory Tool

#### Dosing Ring

Filter Basket for Double Person persons Size: 51mm

Dosing Ring for Four Size: 51mm

Filter Basket for Double Person Size: 54mm

Dosing Ring 22g for two Size: 58mm

Filter Basket for Single Person Size: 58mm