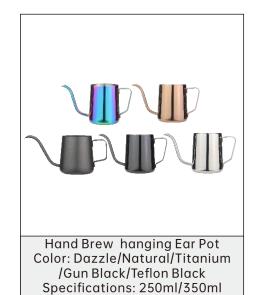

Alien Style Hand Hand Brew Rack Color: Bronze

Love Filter Cup Size: Large/Small

Coffee Hand Brew Sharing Pot Specifications: 350ml/600ml

Little man waist Hand Pot Color: Silver Black/Sandy-White /Pink/Blue Specifications: 350ml/600m