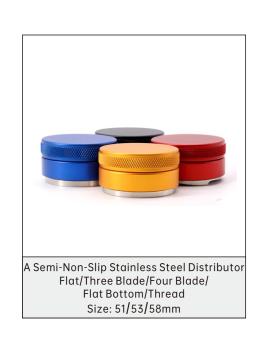

## SUAN

Tamper & Distributor Series

Size: 49/51/53/54/58mm

5# Plastic Chrome Plated Tamper Size: 51/53/58mm

Plastic Chrome Plated Tamper Size: 51/53/58mm

Round Head Pressure Tamper Size: 51/53/58mm

The Second Generation of Constant Pressure Tamper Size: 51/53/58mm

Wind chimes Constant Pressure Tamper Size: 51/53/58mm

3# Beech Tamper Size: 51/53/58mm

Stainless Steel Tamper for chicken wing Wood Size: 51/53/58mm

Aluminum Alloy Stainless Steel Tamper Size: 51/53/58mm