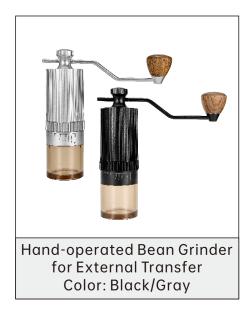

Hengyang Suan Houseware Co., Ltd.

Bean Grinder Series

**Engraving Manual Grinder** 

Color: Black

Color: Black/Gray

New PC Manual Grinder

Color: Black/Gray/Silver

Hexagonal Manual Grinder Color: Gray

Color: Black

Color: Black/Gray

Gray/Blue/Pink