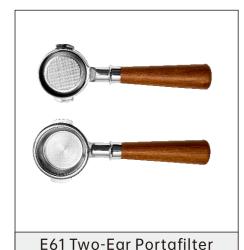

Bottomless - Stainless Steel

Size: 58mm

Portafilter - Stainless Steel Size: 58mm

GAGGIA Two-Ear Bottomless Portafilter - Stainless Steel Size: 58mm

BarSetto Three-Ear With Bottom Portafilter - Stainless Steel Size: 58mm(Ordinary Type)