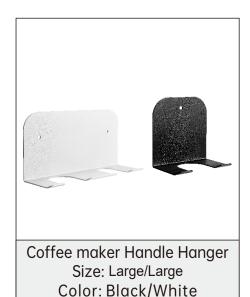

## SUAN

Powder base powder cushion Series

Beech Solid Wood powder base Color: Wood color

powder base Color: Wood color

Aluminum Alloy powder Holder (universal) Color: Black/Gray

Color: Black/Coffee