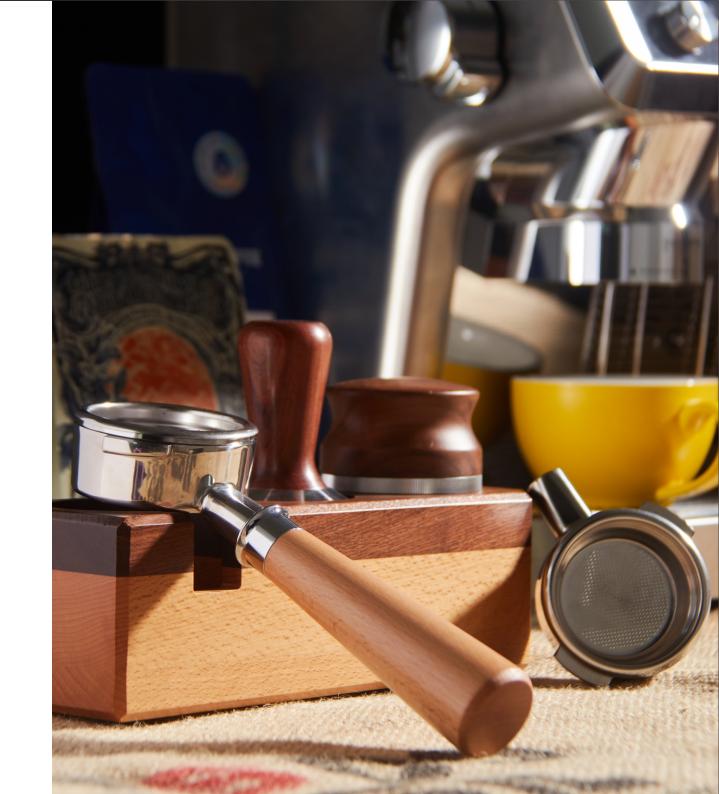

## SUAN

Coffee Machine Portafilter Series

DeLonghi Three-Ear Bottomless Portafilter - Stainless Steel Size: 51mm

Homix Three-Ear Portafilter Bottomless - Stainless Steel Size: 51mm

DeLonghi Two-Ear Portafilter Bottomless - Zinc Alloy Size: 51mm

DeLonghi Three-Ear Portafilter Bottomless - Zinc Alloy Size: 51mm

DeLonghi 9335 Three-Ear Botto--mless Portafilter - Stainless Steel Size: 51mm

Breville 8 Series Three-Ear Botto--mless Portafilter - Stainless Steel Size: 54mm

Breville 8 Series Three-Ears Bottomless Portafilter - Zinc Alloy Size: 54mm

Breville 8 Series Three-Ear With Bottom Portafilter - Stainless Steel Size: 54mm

La San Marco Three-Ear Bott--omless Portafilter - Stainless Steel Size: 54mm