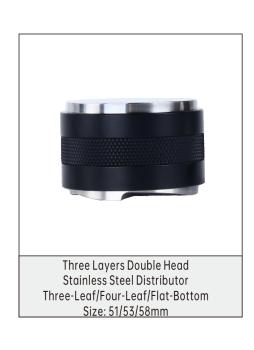

Ep Aluminum Alloy Stainless Steel Tamper Size: 51/53/58mm

Three/Four/Flat/Thread

Size: 51/53/58mm

Slag drum Series

square slag Box

Color: Black