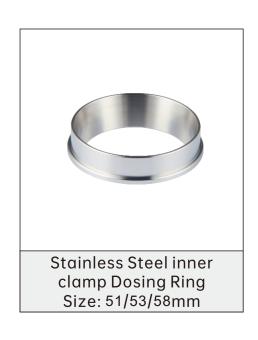

Slag drum Series

















square slag Box

Color: Black











## SUAN

Powder base powder cushion Series





Beech Solid Wood powder base Color: Wood color







powder base Color: Wood color







Aluminum Alloy powder Holder (universal) Color: Black/Gray



Color: Black/Coffee







# SUAN

Dosing Ring/powder Ring Small accessory Tool



#### Dosing Ring



Filter Basket for Double Person persons Size: 51mm



Dosing Ring for Four Size: 51mm



Filter Basket for Double Person Size: 54mm



Dosing Ring 22g for two Size: 58mm



Filter Basket for Single Person Size: 58mm



Filter Basket for Double Person Size: 58mm



Clean Blind Bowl Size: 58mm



Welhome Special Dosing Ring Size: 58mm

### Owder Ring/Small accessory appliance Series













### Powder Ring/Accessories/Glass Tool Series















#### Measuring Spoon/Brush Series





**Electronic Dosing Spoon** 



Dosing Spoon











# SUAN

Electronic Scale Series





A# Electronic Scale - Black













D# Black - Rechargeable +

**Battery Model** 











Cup Washer Series





Large Round Hole Cup Washer + Soft Pipe + Accessories Color: Black/Silver



Large Size Long Hole Cup Washer +Soft Pipe + Accessories Color: Black/Silver



Medium Round Hole Cup Washer + Soft Pipe + Accessories Color: Black/Silver



Medium Long Hole Cup Washe + Soft Pipe + Accessories Color: Black/Silver



Small Round Hole Cup Washer + Soft Pipe + Accessories Color: Black/Silver



Slim Round Hole Cup Washer + Soft Pipe + Accessories Color: Black/Silver



Square Cup Washe