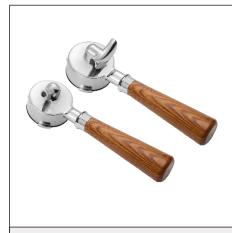

## SUAN

Tamper & Distributor Series

Size: 49/51/53/54/58mm

5# Plastic Chrome Plated Tamper Size: 51/53/58mm

Plastic Chrome Plated Tamper Size: 51/53/58mm

Round Head Pressure Tamper Size: 51/53/58mm

The Second Generation of Constant Pressure Tamper Size: 51/53/58mm

Wind chimes Constant Pressure Tamper Size: 51/53/58mm

3# Beech Tamper Size: 51/53/58mm

Stainless Steel Tamper for chicken wing Wood Size: 51/53/58mm

Aluminum Alloy Stainless Steel Tamper Size: 51/53/58mm