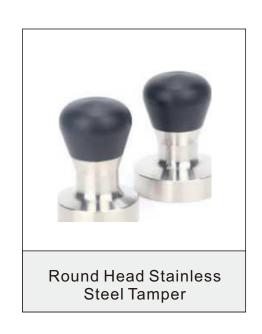

## SUAN

Tamper & Distributor Series

Size: 49/51/53/54/58mm

5# Plastic Chrome Plated Tamper Size: 51/53/58mm

Plastic Chrome Plated Tamper Size: 51/53/58mm

Round Head Pressure Tamper Size: 51/53/58mm

The Second Generation of Constant Pressure Tamper Size: 51/53/58mm