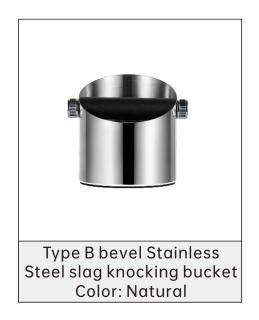

Ep Aluminum Alloy Stainless Steel Tamper Size: 51/53/58mm

Three/Four/Flat/Thread

Size: 51/53/58mm

Slag drum Series

square slag Box

Color: Black