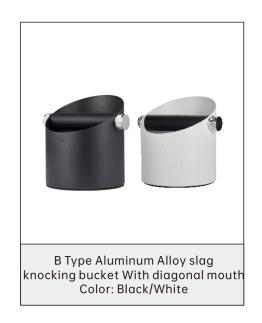

Ep Aluminum Alloy Stainless Steel Tamper Size: 51/53/58mm

Three/Four/Flat/Thread

Size: 51/53/58mm

Slag drum Series

square slag Box

Color: Black