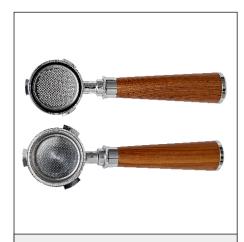

## SUAN

Coffee Machine Portafilter Series

DeLonghi Three-Ear Bottomless Portafilter - Stainless Steel Size: 51mm

Homix Three-Ear Portafilter Bottomless - Stainless Steel Size: 51mm

DeLonghi Two-Ear Portafilter Bottomless - Zinc Alloy Size: 51mm

DeLonghi Three-Ear Portafilter Bottomless - Zinc Alloy Size: 51mm

DeLonghi 9335 Three-Ear Botto--mless Portafilter - Stainless Steel Size: 51mm

Breville 8 Series Three-Ear Botto--mless Portafilter - Stainless Steel Size: 54mm