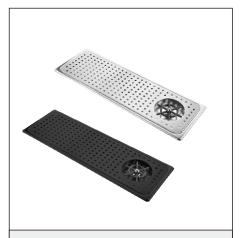

# SUAN

Electronic Scale Series

A# Electronic Scale - Black

D# Black - Rechargeable +

**Battery Model** 

Cup Washer Series

Large Round Hole Cup Washer + Soft Pipe + Accessories Color: Black/Silver

Large Size Long Hole Cup Washer +Soft Pipe + Accessories Color: Black/Silver

Medium Round Hole Cup Washer + Soft Pipe + Accessories Color: Black/Silver

Medium Long Hole Cup Washe + Soft Pipe + Accessories Color: Black/Silver

Small Round Hole Cup Washer + Soft Pipe + Accessories Color: Black/Silver

Slim Round Hole Cup Washer + Soft Pipe + Accessories Color: Black/Silver

Square Cup Washer + Soft Pipe + Accessories Color: Black/Silver