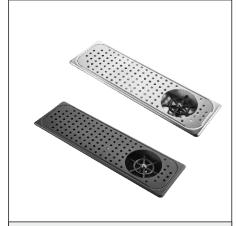

# SUAN

Electronic Scale Series

A# Electronic Scale - Black

D# Black - Rechargeable +

**Battery Model** 

Cup Washer Series

Large Round Hole Cup Washer + Soft Pipe + Accessories Color: Black/Silver

Large Size Long Hole Cup Washer +Soft Pipe + Accessories Color: Black/Silver

Medium Round Hole Cup Washer + Soft Pipe + Accessories Color: Black/Silver

Medium Long Hole Cup Washe + Soft Pipe + Accessories Color: Black/Silver

Small Round Hole Cup Washer + Soft Pipe + Accessories Color: Black/Silver

Slim Round Hole Cup Washer + Soft Pipe + Accessories Color: Black/Silver

Square Cup Washer + Soft Pipe + Accessories Color: Black/Silver