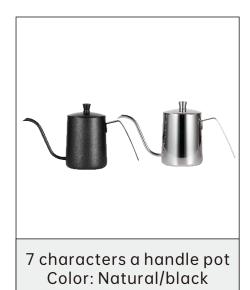

Alien Style Hand Hand Brew Rack Color: Bronze

Love Filter Cup Size: Large/Small

Coffee Hand Brew Sharing Pot Specifications: 350ml/600ml

Little man waist Hand Pot Color: Silver Black/Sandy-White /Pink/Blue Specifications: 350ml/600m