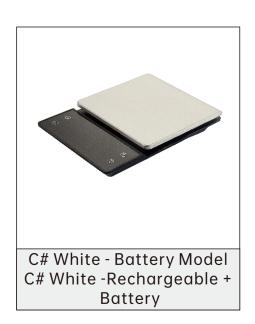

# SUAN

Electronic Scale Series

A# Electronic Scale - Black

D# Black - Rechargeable +

**Battery Model** 

Cup Washer Series

Large Round Hole Cup Washer + Soft Pipe + Accessories Color: Black/Silver

Large Size Long Hole Cup Washer +Soft Pipe + Accessories Color: Black/Silver