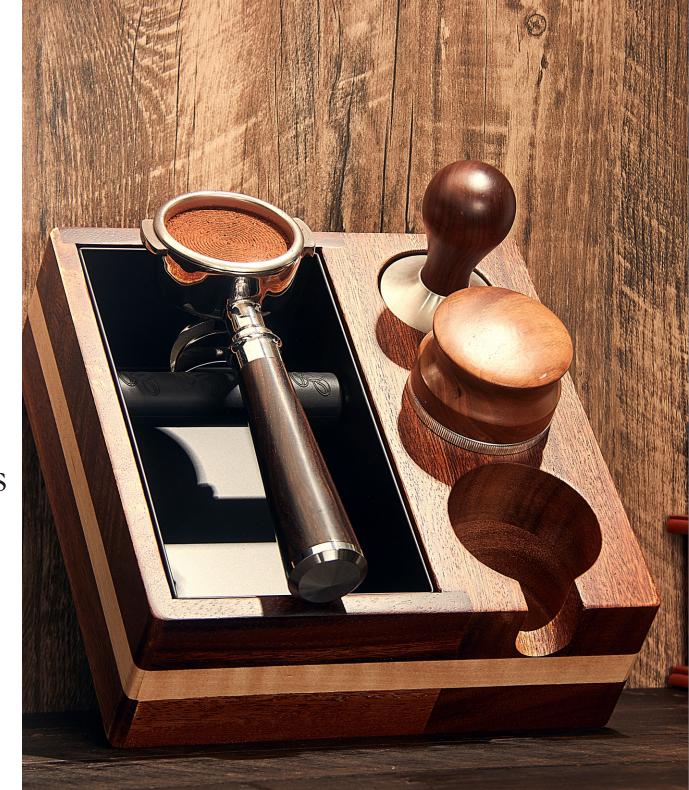

olid Wood Modification Accessories

Gift Box (With Metal)

Coffee Machine Modification Accessories

La Marzocco Gs3 Walnut Retrofitting

Walnut Retrofitting