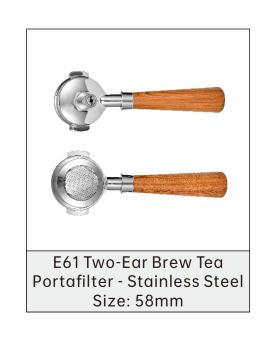

Bottomless - Stainless Steel

Size: 58mm

Portafilter - Stainless Steel Size: 58mm

GAGGIA Two-Ear Bottomless Portafilter - Stainless Steel Size: 58mm

BarSetto Three-Ear With Bottom Portafilter - Stainless Steel Size: 58mm(Ordinary Type)