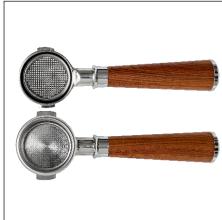

## SUAN

Coffee Machine Portafilter Series

DeLonghi Three-Ear Bottomless Portafilter - Stainless Steel Size: 51mm

Homix Three-Ear Portafilter Bottomless - Stainless Steel Size: 51mm

DeLonghi Two-Ear Portafilter Bottomless - Zinc Alloy Size: 51mm

DeLonghi Three-Ear Portafilter Bottomless - Zinc Alloy Size: 51mm

DeLonghi 9335 Three-Ear Botto--mless Portafilter - Stainless Steel Size: 51mm

Breville 8 Series Three-Ear Botto--mless Portafilter - Stainless Steel Size: 54mm

Breville 8 Series Three-Ears Bottomless Portafilter - Zinc Alloy Size: 54mm

Breville 8 Series Three-Ear With Bottom Portafilter - Stainless Steel Size: 54mm

La San Marco Three-Ear Bott--omless Portafilter - Stainless Steel Size: 54mm