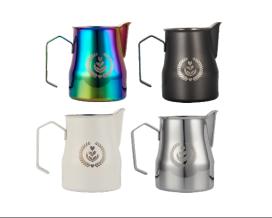

# SUAN

Latte/Milk Jug Series

Style A Latte Cup Color: Dazzling/Titanium Blue/Natural/ Gun Black /Rose/Mint/Lemon Yellow Specifications: 350ml/600ml

Style B Latte Cup Color: Sandy Rice White/Pross Blue/ Teflon BlackGun Black/Dark/Bright Specifications: 450ml/600ml

Style C Latte Cup (With Scale Inside)
Color: Natural/Titanium Blue/
Dazzling Titanium/Gun Black/Teflon Black
Specifications: 350ml/600ml

Italian Pot Milk Color: Dazzling/Natural/Sandy-White Gun Black/Teflon Black Specifications: 350ml/500ml