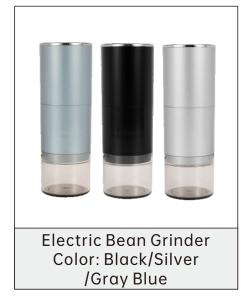

Hengyang Suan Houseware Co., Ltd.



Bean Grinder Series





**Engraving Manual Grinder** 

Color: Black



Color: Black/Gray





New PC Manual Grinder

Color: Black/Gray/Silver







Hexagonal Manual Grinder Color: Gray



Color: Black







Color: Black/Gray







Gray/Blue/Pink















### Grinding Core Series









Hand Brew Series





Type A Solid Wood Hand Hand Brew Frame Color: Black/Bronze



Type B Solid Wood Hand Hand Brew Frame Color: Black/Bronze



Joint Type Solid Wood Hand Hand Brew Frame Color: Bronze



Alien Style Hand Hand Brew Rack Color: Bronze



Love Filter Cup Size: Large/Small



Coffee Hand Brew Sharing Pot Specifications: 350ml/600ml



Little man waist Hand Pot Color: Silver Black/Sandy-White /Pink/Blue Specifications: 350ml/600m











# SUAN

Latte/Milk Jug Series





Style A Latte Cup Color: Dazzling/Titanium Blue/Natural/ Gun Black /Rose/Mint/Lemon Yellow Specifications: 350ml/600ml



Style B Latte Cup Color: Sandy Rice White/Pross Blue/ Teflon BlackGun Black/Dark/Bright Specifications: 450ml/600ml



Style C Latte Cup (Wi