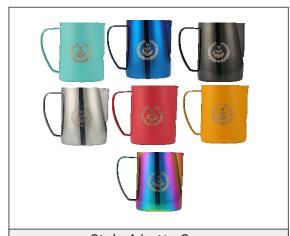

# SUAN

Latte/Milk Jug Series

Style A Latte Cup Color: Dazzling/Titanium Blue/Natural/ Gun Black /Rose/Mint/Lemon Yellow Specifications: 350ml/600ml

Style B Latte Cup Color: Sandy Rice White/Pross Blue/ Teflon BlackGun Black/Dark/Bright Specifications: 450ml/600ml

Style C Latte Cup (With Scale Inside)
Color: Natural/Titanium Blue/
Dazzling Titanium/Gun Black/Teflon Black
Specifications: 350ml/600ml

Italian Pot Milk Color: Dazzling/Natural/Sandy-White Gun Black/Teflon Black Specifications: 350ml/500ml