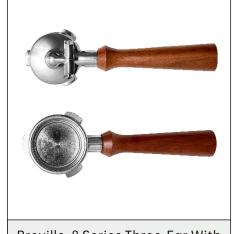

DeLonghi Three-Ear Portafilter Bottomless - Zinc Alloy Size: 51mm

DeLonghi 9335 Three-Ear Botto--mless Portafilter - Stainless Steel Size: 51mm

Breville 8 Series Three-Ear Botto--mless Portafilter - Stainless Steel Size: 54mm

Breville 8 Series Three-Ears Bottomless Portafilter - Zinc Alloy Size: 54mm

Breville 8 Series Three-Ear With Bottom Portafilter - Stainless Steel Size: 54mm

La San Marco Three-Ear Bott--omless Portafilter - Stainless Steel Size: 54mm