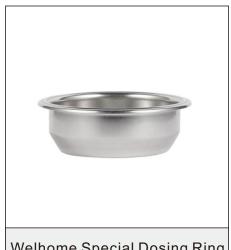

Filter Basket for Double Person Size: 58mm

Clean Blind Bowl Size: 58mm

Welhome Special Dosing Ring Size: 58mm