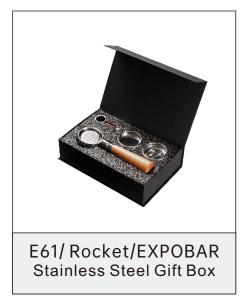

BarSetto Three-Ear With Bottom Portafilter - Stainless Steel Size: 58mm(High-End Model)

La Marzocco Exclusive Stainless Steel Gift Box

Nuova Exclusive Stainless Steel Gift Box

Welhome Exclusive Stainless Steel Gift Box