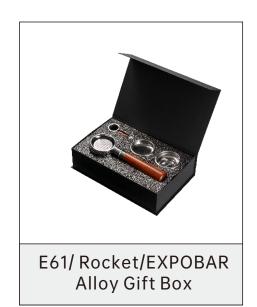

BarSetto Three-Ear With Bottom Portafilter - Stainless Steel Size: 58mm(High-End Model)

La Marzocco Exclusive Stainless Steel Gift Box

Nuova Exclusive Stainless Steel Gift Box

Welhome Exclusive Stainless Steel Gift Box