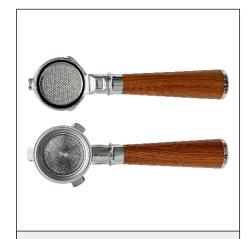

DeLonghi Three-Ear Portafilter Bottomless - Zinc Alloy Size: 51mm

DeLonghi 9335 Three-Ear Botto--mless Portafilter - Stainless Steel Size: 51mm

Breville 8 Series Three-Ear Botto--mless Portafilter - Stainless Steel Size: 54mm

Breville 8 Series Three-Ears Bottomless Portafilter - Zinc Alloy Size: 54mm

Breville 8 Series Three-Ear With Bottom Portafilter - Stainless Steel Size: 54mm

La San Marco Three-Ear Bott--omless Portafilter - Stainless Steel Size: 54mm