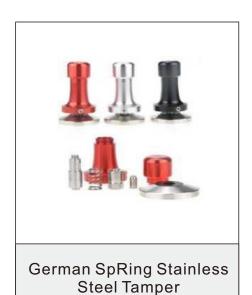

Wind chimes Constant Pressure Tamper Size: 51/53/58mm

3# Beech Tamper Size: 51/53/58mm

Stainless Steel Tamper for chicken wing Wood Size: 51/53/58mm

Aluminum Alloy Stainless Steel Tamper Size: 51/53/58mm

Ep Aluminum Alloy Stainless Steel Tamper Size: 51/53/58mm

Three/Four/Flat/Thread

Size: 51/53/58mm

Slag drum Series

square slag Box

Color: Black