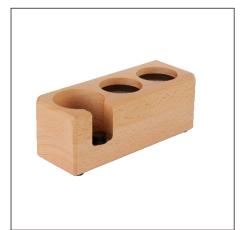

## SUAN

Powder base powder cushion Series

Beech Solid Wood powder base Color: Wood color

powder base Color: Wood color

Aluminum Alloy powder Holder (universal) Color: Black/Gray

Color: Black/Coffee