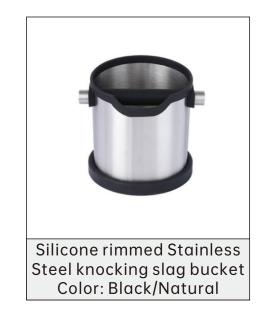

Ep Aluminum Alloy Stainless Steel Tamper Size: 51/53/58mm

Three/Four/Flat/Thread

Size: 51/53/58mm

Slag drum Series

square slag Box

Color: Black