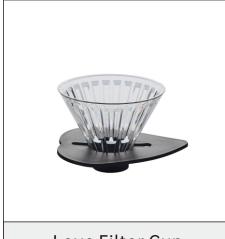

Alien Style Hand Hand Brew Rack Color: Bronze

Love Filter Cup Size: Large/Small

Coffee Hand Brew Sharing Pot Specifications: 350ml/600ml

Little man waist Hand Pot Color: Silver Black/Sandy-White /Pink/Blue Specifications: 350ml/600m