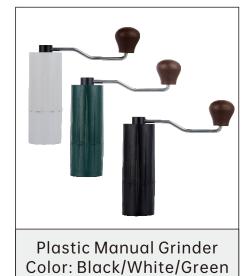

Hengyang Suan Houseware Co., Ltd.

Bean Grinder Series

**Engraving Manual Grinder** 

Color: Black

Color: Black/Gray

New PC Manual Grinder

Color: Black/Gray/Silver

Hexagonal Manual Grinder Color: Gray