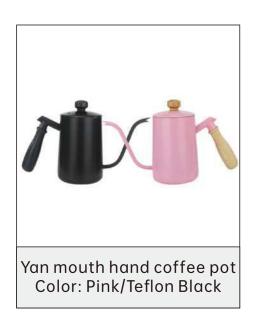

Alien Style Hand Hand Brew Rack Color: Bronze

Love Filter Cup Size: Large/Small

Coffee Hand Brew Sharing Pot Specifications: 350ml/600ml

Little man waist Hand Pot Color: Silver Black/Sandy-White /Pink/Blue Specifications: 350ml/600m