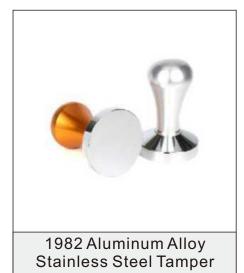

Wind chimes Constant Pressure Tamper Size: 51/53/58mm

3# Beech Tamper Size: 51/53/58mm

Stainless Steel Tamper for chicken wing Wood Size: 51/53/58mm

Aluminum Alloy Stainless Steel Tamper Size: 51/53/58mm