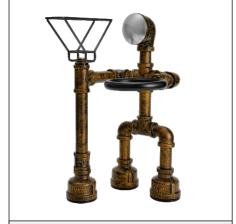

Alien Style Hand Hand Brew Rack Color: Bronze

Love Filter Cup Size: Large/Small

Coffee Hand Brew Sharing Pot Specifications: 350ml/600ml

Little man waist Hand Pot Color: Silver Black/Sandy-White /Pink/Blue Specifications: 350ml/600m