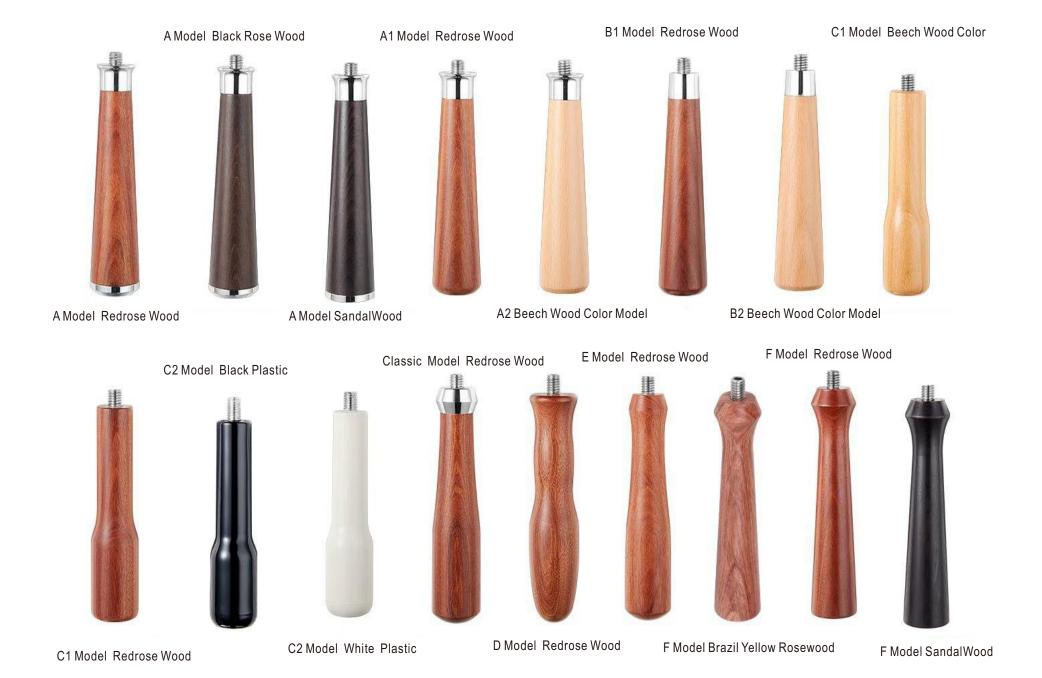

Wind chimes Constant Pressure Tamper Size: 51/53/58mm

3# Beech Tamper Size: 51/53/58mm

Stainless Steel Tamper for chicken wing Wood Size: 51/53/58mm

Aluminum Alloy Stainless Steel Tamper Size: 51/53/58mm