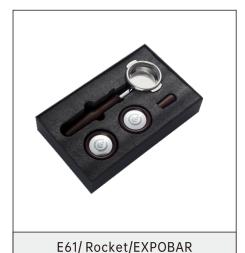

BarSetto Three-Ear With Bottom Portafilter - Stainless Steel Size: 58mm(High-End Model)

La Marzocco Exclusive Stainless Steel Gift Box

Nuova Exclusive Stainless Steel Gift Box

Welhome Exclusive Stainless Steel Gift Box

olid Wood Modification Accessories

Gift Box (With Metal)

Coffee Machine Modification Accessories

La Marzocco Gs3 Walnut Retrofitting

Walnut Retrofitting