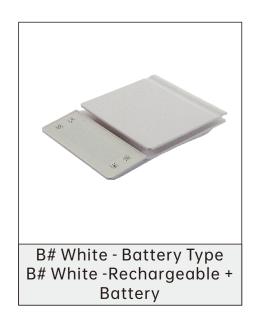

# SUAN

Electronic Scale Series

A# Electronic Scale - Black

D# Black - Rechargeable +

**Battery Model** 

Cup Washer Series

Large Round Hole Cup Washer + Soft Pipe + Accessories Color: Black/Silver

Large Size Long Hole Cup Washer +Soft Pipe + Accessories Color: Black/Silver