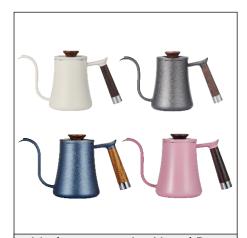

Alien Style Hand Hand Brew Rack Color: Bronze

Love Filter Cup Size: Large/Small

Coffee Hand Brew Sharing Pot Specifications: 350ml/600ml

Little man waist Hand Pot Color: Silver Black/Sandy-White /Pink/Blue Specifications: 350ml/600m