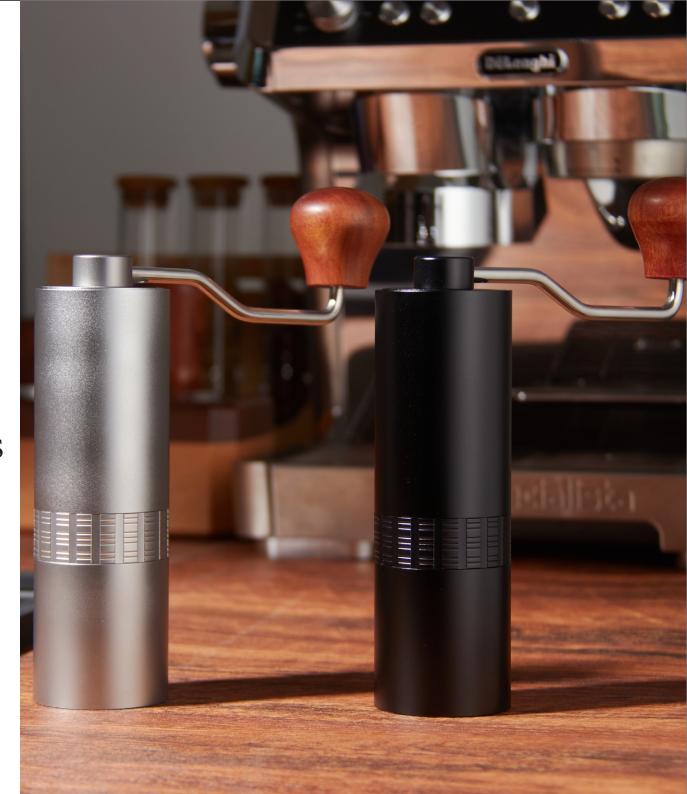

Hengyang Suan Houseware Co., Ltd.

Bean Grinder Series

**Engraving Manual Grinder** 

Color: Black

Color: Black/Gray

New PC Manual Grinder

Color: Black/Gray/Silver

Hexagonal Manual Grinder Color: Gray