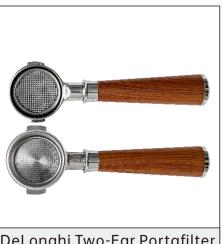

## SUAN

Coffee Machine Portafilter Series

DeLonghi Three-Ear Bottomless Portafilter - Stainless Steel Size: 51mm

Homix Three-Ear Portafilter Bottomless - Stainless Steel Size: 51mm

DeLonghi Two-Ear Portafilter Bottomless - Zinc Alloy Size: 51mm