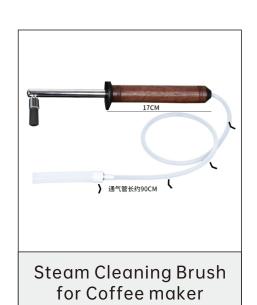

eech Solid Wood powder base Color: Wood color







powder base Color: Wood color







Aluminum Alloy powder Holder (universal) Color: Black/Gray



Color: Black/Coffee







# SUAN

Dosing Ring/powder Ring Small accessory Tool



#### Dosing Ring



Filter Basket for Double Person persons Size: 51mm



Dosing Ring for Four Size: 51mm



Filter Basket for Double Person Size: 54mm



Dosing Ring 22g for two Size: 58mm



Filter Basket for Single Person Size: 58mm



Filter Basket for Double Person Size: 58mm



Clean Blind Bowl Size: 58mm



Welhome Special Dosing Ring Size: 58mm

### Owder Ring/Small accessory appliance Series













### Powder Ring/Accessories/Glass Tool Series















#### Measuring Spoon/Brush Series





**Electronic Dosing Spoon** 



Dosing Spoon











# SUAN

Electronic Scale Series





A# Electronic Scale - Black













D# Black - Rechargeable +

**Battery Model** 











Cup Washer Series





Large Round Hole Cup Washer + Soft Pipe + Accessories Color: Black/Silver



Large Size Long Hole Cup Washer +Soft Pipe + Accessories Color: Black/Silver



Medium Round Hole Cup Washer + Soft Pipe + Accessories Color: Black/Silver



Medium Long Hole Cup Washe + Soft Pipe + Accessories Color: Black/Silver



Small Round Hole Cup Washer + Soft Pipe + Accessories Color: Black/Silver



Slim Round Hole Cup Washer + Soft Pipe + Accessories Color: Black/Silver



Square Cup Washer + Soft Pipe + Accessories Color: Black/Silver