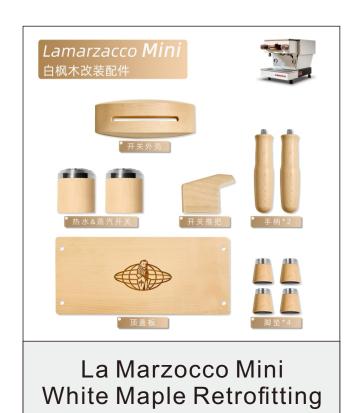

olid Wood Modification Accessories

Gift Box (With Metal)

Coffee Machine Modification Accessories

La Marzocco Gs3 Walnut Retrofitting

Walnut Retrofitting