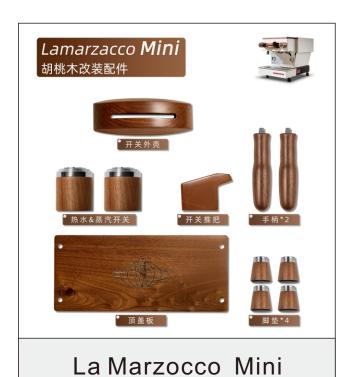

olid Wood Modification Accessories

Gift Box (With Metal)

Coffee Machine Modification Accessories

La Marzocco Gs3 Walnut Retrofitting

Walnut Retrofitting