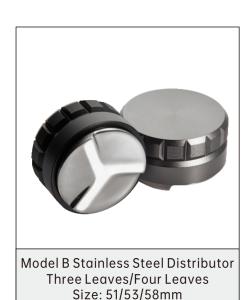

## SUAN

Tamper & Distributor Series

Size: 49/51/53/54/58mm

5# Plastic Chrome Plated Tamper Size: 51/53/58mm

Plastic Chrome Plated Tamper Size: 51/53/58mm

Round Head Pressure Tamper Size: 51/53/58mm

The Second Generation of Constant Pressure Tamper Size: 51/53/58mm