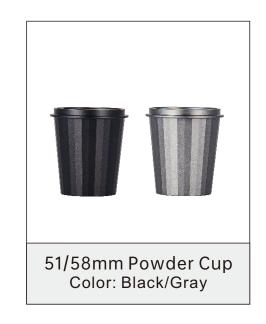

#### Dosing Ring

Filter Basket for Double Person persons Size: 51mm

Dosing Ring for Four Size: 51mm

Filter Basket for Double Person Size: 54mm

Dosing Ring 22g for two Size: 58mm

Filter Basket for Single Person Size: 58mm