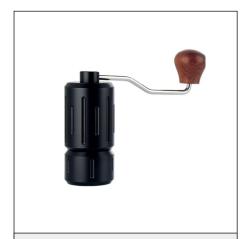

Hengyang Suan Houseware Co., Ltd.

Bean Grinder Series

**Engraving Manual Grinder** 

Color: Black

Color: Black/Gray

New PC Manual Grinder

Color: Black/Gray/Silver

Hexagonal Manual Grinder Color: Gray