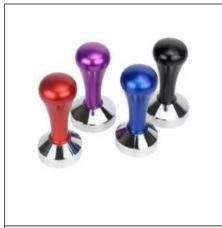

## SUAN

Tamper & Distributor Series

Size: 49/51/53/54/58mm

5# Plastic Chrome Plated Tamper Size: 51/53/58mm

Plastic Chrome Plated Tamper Size: 51/53/58mm

Round Head Pressure Tamper Size: 51/53/58mm

The Second Generation of Constant Pressure Tamper Size: 51/53/58mm

Wind chimes Constant Pressure Tamper Size: 51/53/58mm

3# Beech Tamper Size: 51/53/58mm

Stainless Steel Tamper for chicken wing Wood Size: 51/53/58mm

Aluminum Alloy Stainless Steel Tamper Size: 51/53/58mm