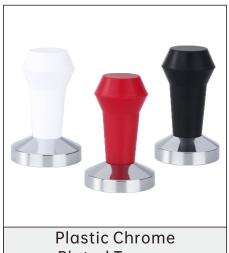

## SUAN

Tamper & Distributor Series

Size: 49/51/53/54/58mm

5# Plastic Chrome Plated Tamper Size: 51/53/58mm

Plastic Chrome Plated Tamper Size: 51/53/58mm

Round Head Pressure Tamper Size: 51/53/58mm

The Second Generation of Constant Pressure Tamper Size: 51/53/58mm