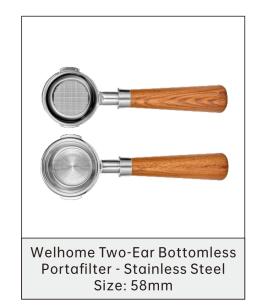

Bottomless - Stainless Steel

Size: 58mm

Portafilter - Stainless Steel Size: 58mm

GAGGIA Two-Ear Bottomless Portafilter - Stainless Steel Size: 58mm

BarSetto Three-Ear With Bottom Portafilter - Stainless Steel Size: 58mm(Ordinary Type)