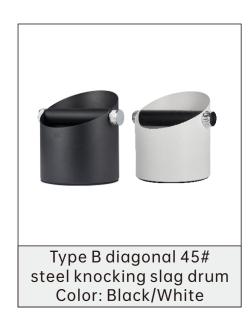

Ep Aluminum Alloy Stainless Steel Tamper Size: 51/53/58mm

Three/Four/Flat/Thread

Size: 51/53/58mm

Slag drum Series

square slag Box

Color: Black