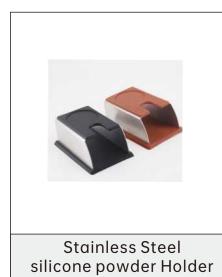

## SUAN

Powder base powder cushion Series

Beech Solid Wood powder base Color: Wood color

powder base Color: Wood color

Aluminum Alloy powder Holder (universal) Color: Black/Gray

Color: Black/Coffee