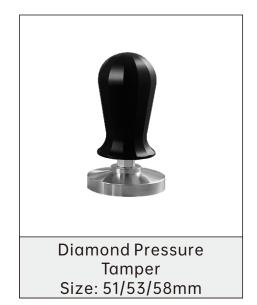

## SUAN

Tamper & Distributor Series

Size: 49/51/53/54/58mm

5# Plastic Chrome Plated Tamper Size: 51/53/58mm

Plastic Chrome Plated Tamper Size: 51/53/58mm

Round Head Pressure Tamper Size: 51/53/58mm

The Second Generation of Constant Pressure Tamper Size: 51/53/58mm