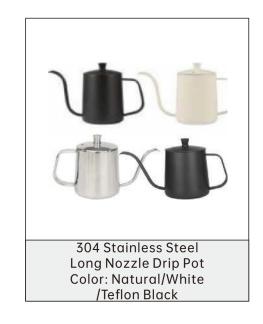

Alien Style Hand Hand Brew Rack Color: Bronze

Love Filter Cup Size: Large/Small

Coffee Hand Brew Sharing Pot Specifications: 350ml/600ml

Little man waist Hand Pot Color: Silver Black/Sandy-White /Pink/Blue Specifications: 350ml/600m