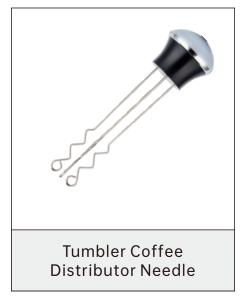

Metal)



















Coffee Machine Modification Accessories





La Marzocco Gs3 Walnut Retrofitting





Walnut Retrofitting

## SUAN

Tamper & Distributor Series





Size: 49/51/53/54/58mm













5# Plastic Chrome Plated Tamper Size: 51/53/58mm



Plastic Chrome Plated Tamper Size: 51/53/58mm





Round Head Pressure Tamper Size: 51/53/58mm







The Second Generation of Constant Pressure Tamper Size: 51/53/58mm



Wind chimes Constant Pressure Tamper Size: 51/53/58mm



3# Beech Tamper Size: 51/53/58mm



Stainless Steel Tamper for chicken wing Wood Size: 51/53/58mm



Aluminum Alloy Stainless Steel Tamper Size: 51/53/58mm



Ep Aluminum Alloy Stainless Steel Tamper Size: 51/53/58mm















Three/Four/Flat/Thread

Size: 51/53/58mm







































Slag drum Series

















square slag Box

Color: Black











## SUAN

Powder base powder cushion Series





Beech Solid Wood powder base Color: Wood color







powder base Color: Wood color







Aluminum Alloy powder Holder (universal) Color: Black/Gray



Color: Black/Coffee







# SUAN

Dosing Ring/powder Ring Small accessory Tool



#### Dosing Ring



Filter Basket for Double Person persons Size: 51mm



Dosing Ring for Four Size: 51mm



Filter Basket for Double Person Size: 54mm



Dosing Ring 22g for two Size: 58mm



Filter Basket for Single Person Size: 58mm



Filter Basket for Double Person Size: 58mm



Clean Blind Bowl Size: 58mm



Welhome Special Dosing Ring Size: 58mm

### Owder Ring/Small accessory appliance Series













### Powder Ring/Acce