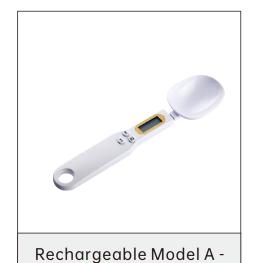

# SUAN

Electronic Scale Series

A# Electronic Scale - Black

D# Black - Rechargeable +

**Battery Model** 

Cup Washer Series

Large Round Hole Cup Washer + Soft Pipe + Accessories Color: Black/Silver

Large Size Long Hole Cup Washer +Soft Pipe + Accessories Color: Black/Silver