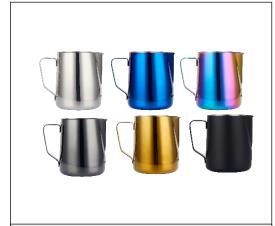

# SUAN

Latte/Milk Jug Series

Style A Latte Cup Color: Dazzling/Titanium Blue/Natural/ Gun Black /Rose/Mint/Lemon Yellow Specifications: 350ml/600ml

Style B Latte Cup Color: Sandy Rice White/Pross Blue/ Teflon BlackGun Black/Dark/Bright Specifications: 450ml/600ml

Style C Latte Cup (With Scale Inside)
Color: Natural/Titanium Blue/
Dazzling Titanium/Gun Black/Teflon Black
Specifications: 350ml/600ml

Italian Pot Milk Color: Dazzling/Natural/Sandy-White Gun Black/Teflon Black Specifications: 350ml/500ml