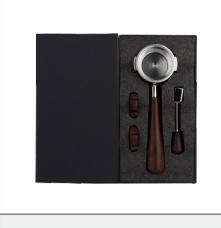

olid Wood Modification Accessories

Gift Box (With Metal)

Coffee Machine Modification Accessories

La Marzocco Gs3 Walnut Retrofitting

Walnut Retrofitting