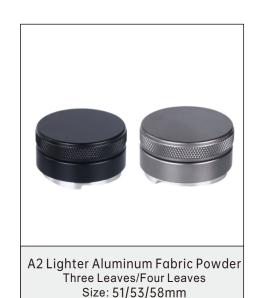

## SUAN

Tamper & Distributor Series

Size: 49/51/53/54/58mm

5# Plastic Chrome Plated Tamper Size: 51/53/58mm

Plastic Chrome Plated Tamper Size: 51/53/58mm

Round Head Pressure Tamper Size: 51/53/58mm

The Second Generation of Constant Pressure Tamper Size: 51/53/58mm