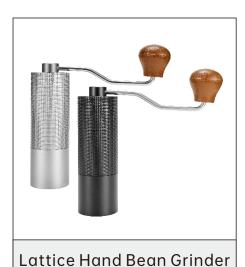

Hengyang Suan Houseware Co., Ltd.



Bean Grinder Series





**Engraving Manual Grinder** 

Color: Black



Color: Black/Gray





New PC Manual Grinder

Color: Black/Gray/Silver







Hexagonal Manual Grinder Color: Gray



Color: Black







Color: Black/Gray







Gray/Blue/Pink















### Grinding Core Series









Hand Brew Series





Type A Solid Wood Hand Hand Brew Frame Color: Black/Bronze



Type B Solid Wood Hand Hand Brew Frame Color: Black/Bronze



Joint Type Solid Wood Hand Hand Brew Frame Color: Bronze



Alien Style Hand Hand Brew Rack Color: Bronze



Love Filter Cup Size: Large/Small



Coffee Hand Brew Sharing Pot Specifications: 350ml/600ml



Little man waist Hand Pot Color: Silver Black/Sandy-White /Pink/Blue Specifications: 350ml/600m











# SUAN

Latte/Milk Jug Series





Style A Latte Cup Color: Dazzling/Titanium Blue/Natural/ Gun Black /Rose/Mint/Lemon Yellow Specifications: 350ml/600ml



Style B Latte Cup Color: Sandy Rice White/Pross Blue/ Teflon BlackGun Black/Dark/Bright Speci