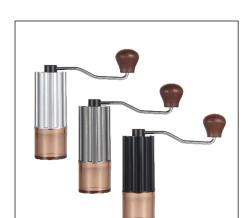

Hengyang Suan Houseware Co., Ltd.

Bean Grinder Series

**Engraving Manual Grinder** 

Color: Black

Color: Black/Gray

New PC Manual Grinder

Color: Black/Gray/Silver

Hexagonal Manual Grinder Color: Gray