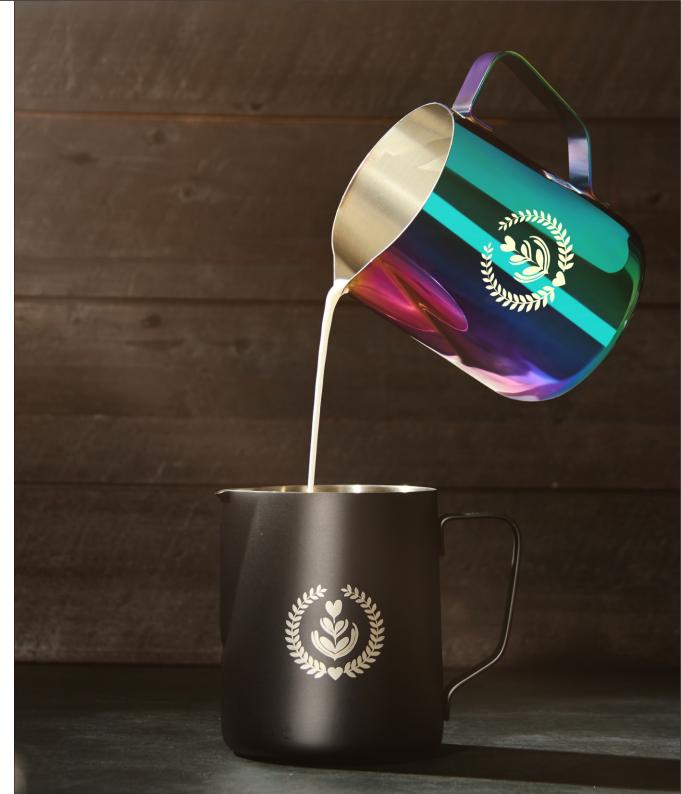

# SUAN

Latte/Milk Jug Series

Style A Latte Cup Color: Dazzling/Titanium Blue/Natural/ Gun Black /Rose/Mint/Lemon Yellow Specifications: 350ml/600ml

Style B Latte Cup Color: Sandy Rice White/Pross Blue/ Teflon BlackGun Black/Dark/Bright Specifications: 450ml/600ml

Style C Latte Cup (With Scale Inside)
Color: Natural/Titanium Blue/
Dazzling Titanium/Gun Black/Teflon Black
Specifications: 350ml/600ml

Italian Pot Milk Color: Dazzling/Natural/Sandy-White Gun Black/Teflon Black Specifications: 350ml/500ml