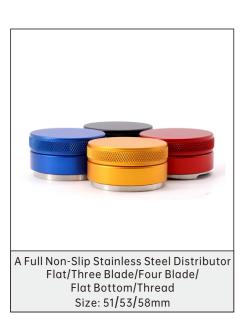

Ep Aluminum Alloy Stainless Steel Tamper Size: 51/53/58mm

Three/Four/Flat/Thread

Size: 51/53/58mm

Slag drum Series

square slag Box

Color: Black