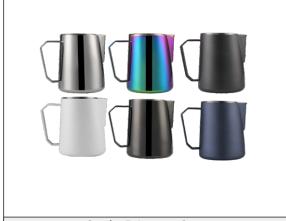

# SUAN

Latte/Milk Jug Series

Style A Latte Cup Color: Dazzling/Titanium Blue/Natural/ Gun Black /Rose/Mint/Lemon Yellow Specifications: 350ml/600ml

Style B Latte Cup Color: Sandy Rice White/Pross Blue/ Teflon BlackGun Black/Dark/Bright Specifications: 450ml/600ml

Style C Latte Cup (With Scale Inside)
Color: Natural/Titanium Blue/
Dazzling Titanium/Gun Black/Teflon Black
Specifications: 350ml/600ml

Italian Pot Milk Color: Dazzling/Natural/Sandy-White Gun Black/Teflon Black Specifications: 350ml/500ml