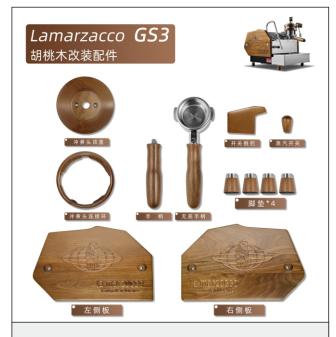

olid Wood Modification Accessories

Gift Box (With Metal)

Coffee Machine Modification Accessories

La Marzocco Gs3 Walnut Retrofitting

Walnut Retrofitting