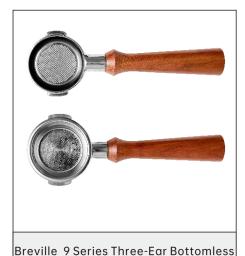

Breville 8 Series Three-Ears Bottomless Portafilter - Zinc Alloy Size: 54mm

Breville 8 Series Three-Ear With Bottom Portafilter - Stainless Steel Size: 54mm

La San Marco Three-Ear Bott--omless Portafilter - Stainless Steel Size: 54mm