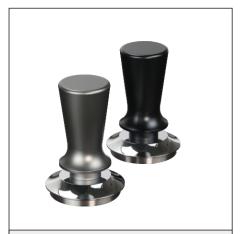

Wind chimes Constant Pressure Tamper Size: 51/53/58mm

3# Beech Tamper Size: 51/53/58mm

Stainless Steel Tamper for chicken wing Wood Size: 51/53/58mm

Aluminum Alloy Stainless Steel Tamper Size: 51/53/58mm