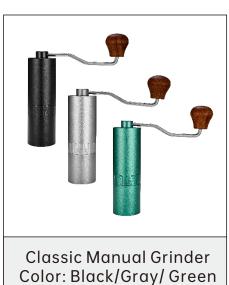

Hengyang Suan Houseware Co., Ltd.

Bean Grinder Series

**Engraving Manual Grinder** 

Color: Black

Color: Black/Gray

New PC Manual Grinder

Color: Black/Gray/Silver

Hexagonal Manual Grinder Color: Gray