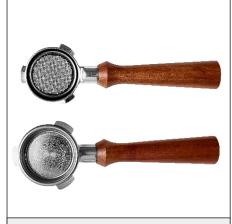

## SUAN

Coffee Machine Portafilter Series

DeLonghi Three-Ear Bottomless Portafilter - Stainless Steel Size: 51mm

Homix Three-Ear Portafilter Bottomless - Stainless Steel Size: 51mm

DeLonghi Two-Ear Portafilter Bottomless - Zinc Alloy Size: 51mm

DeLonghi Three-Ear Portafilter Bottomless - Zinc Alloy Size: 51mm

DeLonghi 9335 Three-Ear Botto--mless Portafilter - Stainless Steel Size: 51mm

Breville 8 Series Three-Ear Botto--mless Portafilter - Stainless Steel Size: 54mm