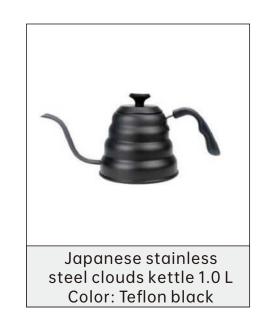

Alien Style Hand Hand Brew Rack Color: Bronze

Love Filter Cup Size: Large/Small

Coffee Hand Brew Sharing Pot Specifications: 350ml/600ml

Little man waist Hand Pot Color: Silver Black/Sandy-White /Pink/Blue Specifications: 350ml/600m