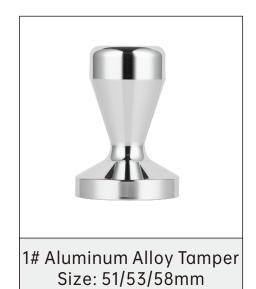

## SUAN

Tamper & Distributor Series

Size: 49/51/53/54/58mm

5# Plastic Chrome Plated Tamper Size: 51/53/58mm

Plastic Chrome Plated Tamper Size: 51/53/58mm

Round Head Pressure Tamper Size: 51/53/58mm

The Second Generation of Constant Pressure Tamper Size: 51/53/58mm

Wind chimes Constant Pressure Tamper Size: 51/53/58mm

3# Beech Tamper Size: 51/53/58mm

Stainless Steel Tamper for chicken wing Wood Size: 51/53/58mm

Aluminum Alloy Stainless Steel Tamper Size: 51/53/58mm