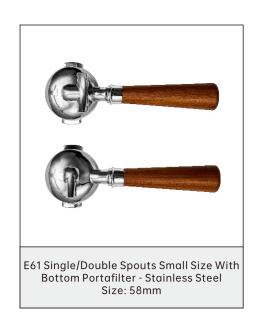

Bottomless - Stainless Steel

Size: 58mm

Portafilter - Stainless Steel Size: 58mm

GAGGIA Two-Ear Bottomless Portafilter - Stainless Steel Size: 58mm

BarSetto Three-Ear With Bottom Portafilter - Stainless Steel Size: 58mm(Ordinary Type)