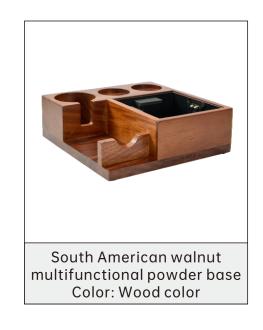

## SUAN

Powder base powder cushion Series

Beech Solid Wood powder base Color: Wood color

powder base Color: Wood color

Aluminum Alloy powder Holder (universal) Color: Black/Gray

Color: Black/Coffee