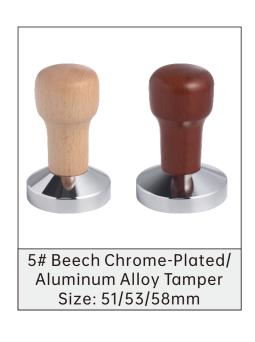

Wind chimes Constant Pressure Tamper Size: 51/53/58mm

3# Beech Tamper Size: 51/53/58mm

Stainless Steel Tamper for chicken wing Wood Size: 51/53/58mm

Aluminum Alloy Stainless Steel Tamper Size: 51/53/58mm

Ep Aluminum Alloy Stainless Steel Tamper Size: 51/53/58mm

Three/Four/Flat/Thread

Size: 51/53/58mm

Slag drum Series

square slag Box

Color: Black