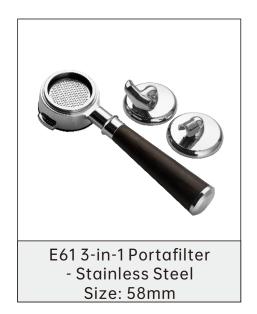

Bottomless - Stainless Steel

Size: 58mm

Portafilter - Stainless Steel Size: 58mm

GAGGIA Two-Ear Bottomless Portafilter - Stainless Steel Size: 58mm

BarSetto Three-Ear With Bottom Portafilter - Stainless Steel Size: 58mm(Ordinary Type)