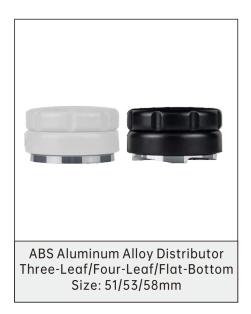

## SUAN

Tamper & Distributor Series

Size: 49/51/53/54/58mm

5# Plastic Chrome Plated Tamper Size: 51/53/58mm

Plastic Chrome Plated Tamper Size: 51/53/58mm

Round Head Pressure Tamper Size: 51/53/58mm

The Second Generation of Constant Pressure Tamper Size: 51/53/58mm