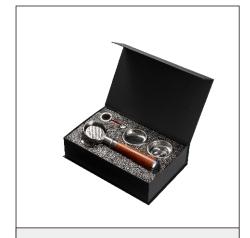

BarSetto Three-Ear With Bottom Portafilter - Stainless Steel Size: 58mm(High-End Model)

La Marzocco Exclusive Stainless Steel Gift Box

Nuova Exclusive Stainless Steel Gift Box

Welhome Exclusive Stainless Steel Gift Box

olid Wood Modification Accessories

Gift Box (With Metal)

Coffee Machine Modification Accessories

La Marzocco Gs3 Walnut Retrofitting

Walnut Retrofitting