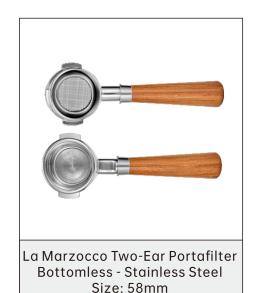

Bottomless - Stainless Steel

Size: 58mm

Portafilter - Stainless Steel Size: 58mm

GAGGIA Two-Ear Bottomless Portafilter - Stainless Steel Size: 58mm

BarSetto Three-Ear With Bottom Portafilter - Stainless Steel Size: 58mm(Ordinary Type)