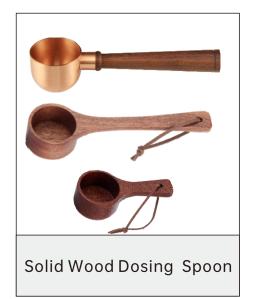

## SUAN

Powder base powder cushion Series





Beech Solid Wood powder base Color: Wood color







powder base Color: Wood color







Aluminum Alloy powder Holder (universal) Color: Black/Gray



Color: Black/Coffee







# SUAN

Dosing Ring/powder Ring Small accessory Tool



#### Dosing Ring



Filter Basket for Double Person persons Size: 51mm



Dosing Ring for Four Size: 51mm



Filter Basket for Double Person Size: 54mm



Dosing Ring 22g for two Size: 58mm



Filter Basket for Single Person Size: 58mm



Filter Basket for Double Person Size: 58mm



Clean Blind Bowl Size: 58mm



Welhome Special Dosing Ring Size: 58mm

### Owder Ring/Small accessory appliance Series













### Powder Ring/Accessories/Glass Tool Series















#### Measuring Spoon/Brush Series





**Electronic Dosing Spoon** 



Dosing Spoon











# SUAN

Electronic Scale Series





A# Electronic Scale - Black













D# Black - Rechargeable +

**Battery Model** 











Cup Washer Series





Large Round Hole Cup Washer + Soft Pipe + Accessories Color: Black/Silver



Large Size Long Hole Cup Washer +Soft Pipe + Accessories Color: Black/Silver



Medium Round Hole Cup Washer + Soft Pipe + Accessories Color: Black/Silver



Medium Long Hole Cup Washe + Soft Pipe + Accessories Color: Black/Silver



Small Round Hole Cup Washer + Soft Pipe + Accessories Color: Black/Silver



Slim Round Hole Cup Washer + Soft Pipe + Accessories Color: Black/Silver



Square Cup Washer + Soft Pipe + Accessories Color: Black/Silver