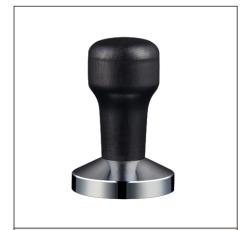

## SUAN

Tamper & Distributor Series

Size: 49/51/53/54/58mm

5# Plastic Chrome Plated Tamper Size: 51/53/58mm

Plastic Chrome Plated Tamper Size: 51/53/58mm

Round Head Pressure Tamper Size: 51/53/58mm

The Second Generation of Constant Pressure Tamper Size: 51/53/58mm

Wind chimes Constant Pressure Tamper Size: 51/53/58mm

3# Beech Tamper Size: 51/53/58mm

Stainless Steel Tamper for chicken wing Wood Size: 51/53/58mm

Aluminum Alloy Stainless Steel Tamper Size: 51/53/58mm