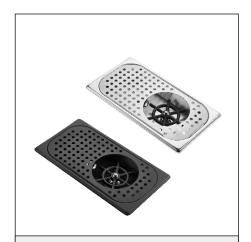

# SUAN

Electronic Scale Series

A# Electronic Scale - Black

D# Black - Rechargeable +

**Battery Model** 

Cup Washer Series

Large Round Hole Cup Washer + Soft Pipe + Accessories Color: Black/Silver

Large Size Long Hole Cup Washer +Soft Pipe + Accessories Color: Black/Silver

Medium Round Hole Cup Washer + Soft Pipe + Accessories Color: Black/Silver

Medium Long Hole Cup Washe + Soft Pipe + Accessories Color: Black/Silver

Small Round Hole Cup Washer + Soft Pipe + Accessories Color: Black/Silver