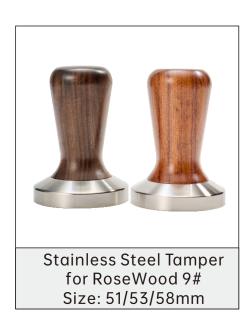

## SUAN

Tamper & Distributor Series

Size: 49/51/53/54/58mm

5# Plastic Chrome Plated Tamper Size: 51/53/58mm

Plastic Chrome Plated Tamper Size: 51/53/58mm

Round Head Pressure Tamper Size: 51/53/58mm

The Second Generation of Constant Pressure Tamper Size: 51/53/58mm

Wind chimes Constant Pressure Tamper Size: 51/53/58mm

3# Beech Tamper Size: 51/53/58mm

Stainless Steel Tamper for chicken wing Wood Size: 51/53/58mm

Aluminum Alloy Stainless Steel Tamper Size: 51/53/58mm