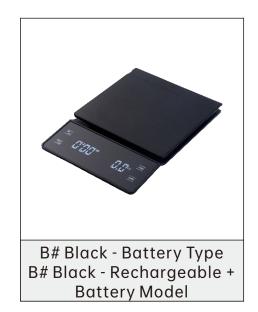

# SUAN

Electronic Scale Series

A# Electronic Scale - Black

D# Black - Rechargeable +

**Battery Model** 

Cup Washer Series

Large Round Hole Cup Washer + Soft Pipe + Accessories Color: Black/Silver

Large Size Long Hole Cup Washer +Soft Pipe + Accessories Color: Black/Silver