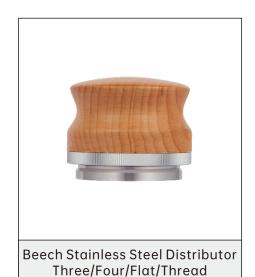

Ep Aluminum Alloy Stainless Steel Tamper Size: 51/53/58mm

Three/Four/Flat/Thread

Size: 51/53/58mm

Slag drum Series

square slag Box

Color: Black