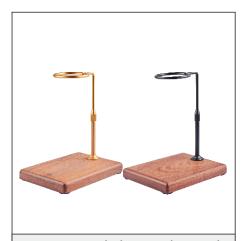

### Grinding Core Series

Hand Brew Series

Type A Solid Wood Hand Hand Brew Frame Color: Black/Bronze

Type B Solid Wood Hand Hand Brew Frame Color: Black/Bronze

Joint Type Solid Wood Hand Hand Brew Frame Color: Bronze