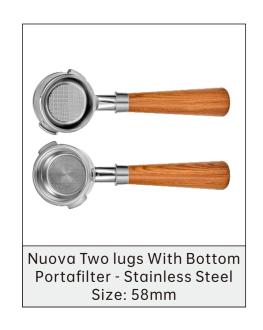

BarSetto Three-Ear With Bottom Portafilter - Stainless Steel Size: 58mm(High-End Model)

La Marzocco Exclusive Stainless Steel Gift Box

Nuova Exclusive Stainless Steel Gift Box

Welhome Exclusive Stainless Steel Gift Box