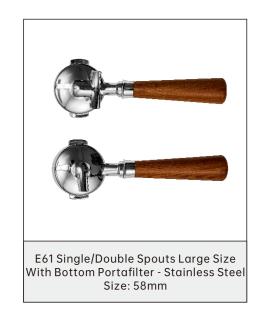

Bottomless - Stainless Steel

Size: 58mm

Portafilter - Stainless Steel Size: 58mm

GAGGIA Two-Ear Bottomless Portafilter - Stainless Steel Size: 58mm

BarSetto Three-Ear With Bottom Portafilter - Stainless Steel Size: 58mm(Ordinary Type)