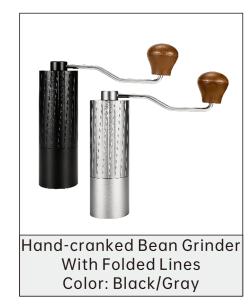

Hengyang Suan Houseware Co., Ltd.



Bean Grinder Series





**Engraving Manual Grinder** 

Color: Black



Color: Black/Gray





New PC Manual Grinder

Color: Black/Gray/Silver







Hexagonal Manual Grinder Color: Gray



Color: Black







Color: Black/Gray







Gray/Blue/Pink















### Grinding Core Series









Hand Brew Series





Type A Solid Wood Hand Hand Brew Frame Color: Black/Bronze



Type B Solid Wood Hand Hand Brew Frame Color: Black/Bronze



Joint Type Solid Wood Hand Hand Brew Frame Color: Bronze



Alien Style Hand Hand Brew Rack Color: Bronze



Love Filter Cup Size: Large/Small



Coffee Hand Brew Sharing Pot Specifications: 350ml/600ml



Little man waist Hand Pot Color: Silver Black/Sandy-White /Pink/Blue Specifications: 350ml/600m











# SUAN

Latte/Milk Jug Series





Style A Latte Cup Color: Dazzling/Titanium Blue/Natural/ Gun Black /Rose/Mint/Lemon Yellow Specifications: 350ml/600ml



Style B Latte Cup Color: Sandy Rice White/Pross Blue/ Teflon BlackGun Black/Dark/Bright Spe