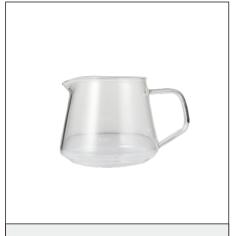

Alien Style Hand Hand Brew Rack Color: Bronze

Love Filter Cup Size: Large/Small

Coffee Hand Brew Sharing Pot Specifications: 350ml/600ml

Little man waist Hand Pot Color: Silver Black/Sandy-White /Pink/Blue Specifications: 350ml/600m