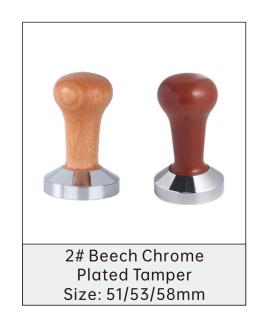

Wind chimes Constant Pressure Tamper Size: 51/53/58mm

3# Beech Tamper Size: 51/53/58mm

Stainless Steel Tamper for chicken wing Wood Size: 51/53/58mm

Aluminum Alloy Stainless Steel Tamper Size: 51/53/58mm