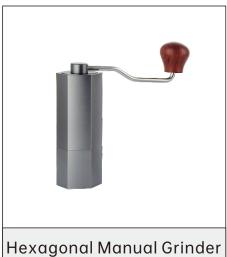

Hengyang Suan Houseware Co., Ltd.

Bean Grinder Series

**Engraving Manual Grinder** 

Color: Black

Color: Black/Gray

New PC Manual Grinder

Color: Black/Gray/Silver

Hexagonal Manual Grinder Color: Gray