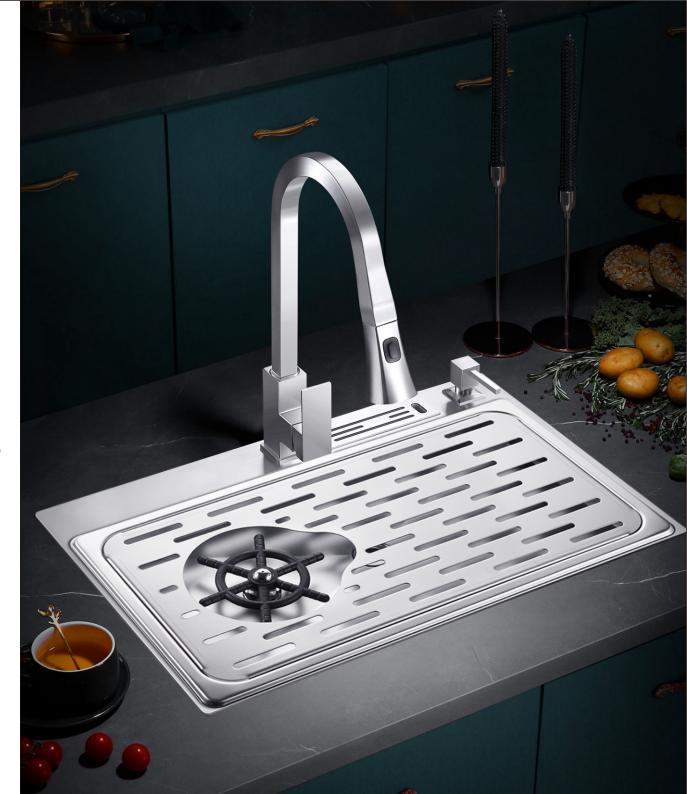

# SUAN

Electronic Scale Series

A# Electronic Scale - Black

D# Black - Rechargeable +

**Battery Model** 

Cup Washer Series

Large Round Hole Cup Washer + Soft Pipe + Accessories Color: Black/Silver

Large Size Long Hole Cup Washer +Soft Pipe + Accessories Color: Black/Silver

Medium Round Hole Cup Washer + Soft Pipe + Accessories Color: Black/Silver

Medium Long Hole Cup Washe + Soft Pipe + Accessories Color: Black/Silver

Small Round Hole Cup Washer + Soft Pipe + Accessories Color: Black/Silver

Slim Round Hole Cup Washer + Soft Pipe + Accessories Color: Black/Silver

Square Cup Washer + Soft Pipe + Accessories Color: Black/Silver