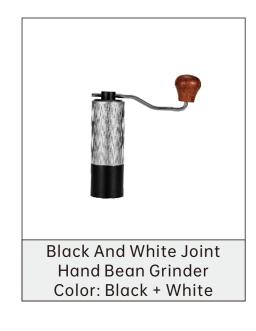

Hengyang Suan Houseware Co., Ltd.



Bean Grinder Series





**Engraving Manual Grinder** 

Color: Black



Color: Black/Gray





New PC Manual Grinder

Color: Black/Gray/Silver







Hexagonal Manual Grinder Color: Gray



Color: Black







Color: Black/Gray







Gray/Blue/Pink















### Grinding Core Series









Hand Brew Series





Type A Solid Wood Hand Hand Brew Frame Color: Black/Bronze



Type B Solid Wood Hand Hand Brew Frame Color: Black/Bronze



Joint Type Solid Wood Hand Hand Brew Frame Color: Bronze



Alien Style Hand Hand Brew Rack Color: Bronze



Love Filter Cup Size: Large/Small



Coffee Hand Brew Sharing Pot Specifications: 350ml/600ml



Little man waist Hand Pot Color: Silver Black/Sandy-White /Pink/Blue Specifications: 350ml/600m











# SUAN

Latte/Milk Jug Series





Style A Latte Cup Color: Dazzling/Titanium Blue/Natural/ Gun Black /Rose/Mint/Lemon Yellow Specifications: 350ml/600ml



Style B Latte Cup Color: Sandy Rice White/Pross Blue/ Teflon BlackGun Black/Dark/Bright Specifications: 450ml/600ml



Style C Latte Cup (With