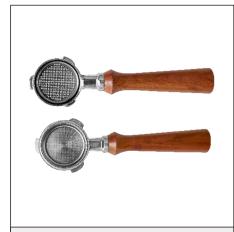

## SUAN

Coffee Machine Portafilter Series

DeLonghi Three-Ear Bottomless Portafilter - Stainless Steel Size: 51mm

Homix Three-Ear Portafilter Bottomless - Stainless Steel Size: 51mm

DeLonghi Two-Ear Portafilter Bottomless - Zinc Alloy Size: 51mm