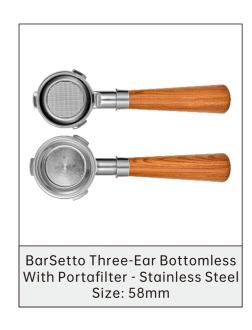

Bottomless - Stainless Steel

Size: 58mm

Portafilter - Stainless Steel Size: 58mm

GAGGIA Two-Ear Bottomless Portafilter - Stainless Steel Size: 58mm

BarSetto Three-Ear With Bottom Portafilter - Stainless Steel Size: 58mm(Ordinary Type)