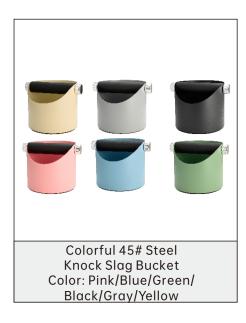

Ep Aluminum Alloy Stainless Steel Tamper Size: 51/53/58mm

Three/Four/Flat/Thread

Size: 51/53/58mm

Slag drum Series

square slag Box

Color: Black