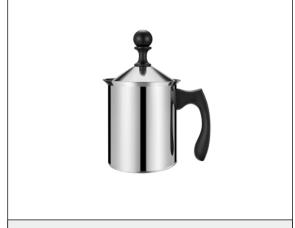

Stainless Steel Manual Milk beater Color: Natural Specifications: 400cc/800cc

Custom Diagonally Drawn Mug Color: Red/Blue/Natural Specifications: 150ml/350ml