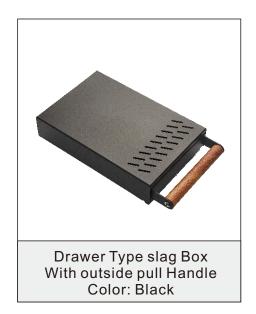

Ep Aluminum Alloy Stainless Steel Tamper Size: 51/53/58mm

Three/Four/Flat/Thread

Size: 51/53/58mm

Slag drum Series

square slag Box

Color: Black