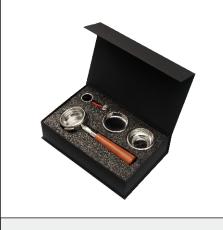

BarSetto Three-Ear With Bottom Portafilter - Stainless Steel Size: 58mm(High-End Model)

La Marzocco Exclusive Stainless Steel Gift Box

Nuova Exclusive Stainless Steel Gift Box

Welhome Exclusive Stainless Steel Gift Box

olid Wood Modification Accessories

Gift Box (With Metal)

Coffee Machine Modification Accessories

La Marzocco Gs3 Walnut Retrofitting

Walnut Retrofitting