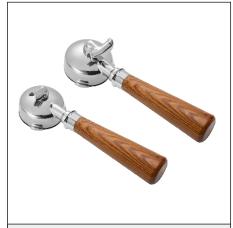

## SUAN

Tamper & Distributor Series

Size: 49/51/53/54/58mm

5# Plastic Chrome Plated Tamper Size: 51/53/58mm

Plastic Chrome Plated Tamper Size: 51/53/58mm

Round Head Pressure Tamper Size: 51/53/58mm

The Second Generation of Constant Pressure Tamper Size: 51/53/58mm

Wind chimes Constant Pressure Tamper Size: 51/53/58mm

3# Beech Tamper Size: 51/53/58mm

Stainless Steel Tamper for chicken wing Wood Size: 51/53/58mm

Aluminum Alloy Stainless Steel Tamper Size: 51/53/58mm