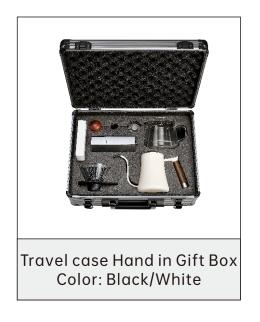

Hengyang Suan Houseware Co., Ltd.



Bean Grinder Series





**Engraving Manual Grinder** 

Color: Black



Color: Black/Gray





New PC Manual Grinder

Color: Black/Gray/Silver







Hexagonal Manual Grinder Color: Gray



Color: Black







Color: Black/Gray







Gray/Blue/Pink















### Grinding Core Series









Hand Brew Series





Type A Solid Wood Hand Hand Brew Frame Color: Black/Bronze



Type B Solid Wood Hand Hand Brew Frame Color: Black/Bronze



Joint Type Solid Wood Hand Hand Brew Frame Color: Bronze



Alien Style Hand Hand Brew Rack Color: Bronze



Love Filter Cup Size: Large/Small



Coffee Hand Brew Sharing Pot Specifications: 350ml/600ml



Little man waist Hand Pot Color: Silver Black/Sandy-White /Pink/Blue Specifications: 350ml/600m











# SUAN

Latte/Milk Jug Series





Style A Latte Cup Color: Dazzling/Titanium Blue/Natural/ Gun Black /Rose/Mint/Lemon Yellow Specifications: 350ml/600ml



Style B Latte Cup Color: Sandy Rice White/Pross Blue/ Teflon BlackGun Black/Dark/Bright Specifications: 450ml/600ml



Style C Latte Cup (With S