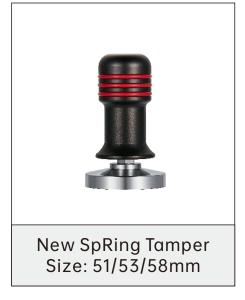

Wind chimes Constant Pressure Tamper Size: 51/53/58mm

3# Beech Tamper Size: 51/53/58mm

Stainless Steel Tamper for chicken wing Wood Size: 51/53/58mm

Aluminum Alloy Stainless Steel Tamper Size: 51/53/58mm