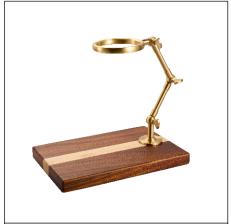

### Grinding Core Series

Hand Brew Series

Type A Solid Wood Hand Hand Brew Frame Color: Black/Bronze

Type B Solid Wood Hand Hand Brew Frame Color: Black/Bronze

Joint Type Solid Wood Hand Hand Brew Frame Color: Bronze