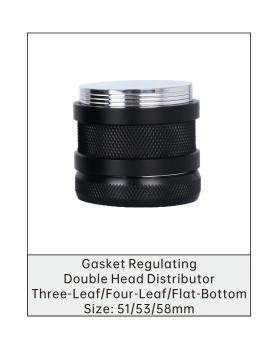

Ep Aluminum Alloy Stainless Steel Tamper Size: 51/53/58mm

Three/Four/Flat/Thread

Size: 51/53/58mm

Slag drum Series

square slag Box

Color: Black