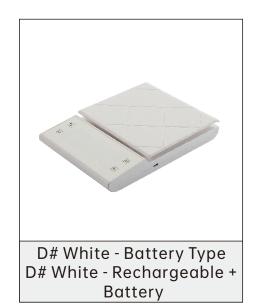

# SUAN

Electronic Scale Series

A# Electronic Scale - Black

D# Black - Rechargeable +

**Battery Model** 

Cup Washer Series

Large Round Hole Cup Washer + Soft Pipe + Accessories Color: Black/Silver

Large Size Long Hole Cup Washer +Soft Pipe + Accessories Color: Black/Silver