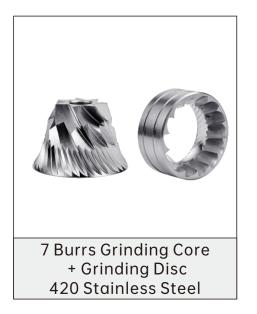

### Grinding Core Series

Hand Brew Series

Type A Solid Wood Hand Hand Brew Frame Color: Black/Bronze

Type B Solid Wood Hand Hand Brew Frame Color: Black/Bronze

Joint Type Solid Wood Hand Hand Brew Frame Color: Bronze