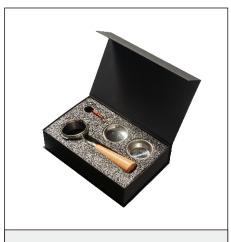

BarSetto Three-Ear With Bottom Portafilter - Stainless Steel Size: 58mm(High-End Model)

La Marzocco Exclusive Stainless Steel Gift Box

Nuova Exclusive Stainless Steel Gift Box

Welhome Exclusive Stainless Steel Gift Box

olid Wood Modification Accessories

Gift Box (With Metal)

Coffee Machine Modification Accessories

La Marzocco Gs3 Walnut Retrofitting

Walnut Retrofitting