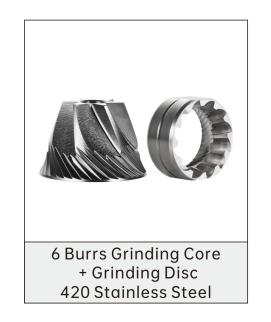

### Grinding Core Series

Hand Brew Series

Type A Solid Wood Hand Hand Brew Frame Color: Black/Bronze

Type B Solid Wood Hand Hand Brew Frame Color: Black/Bronze

Joint Type Solid Wood Hand Hand Brew Frame Color: Bronze