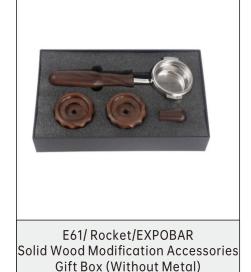

olid Wood Modification Accessories

Gift Box (With Metal)

Coffee Machine Modification Accessories

La Marzocco Gs3 Walnut Retrofitting

Walnut Retrofitting