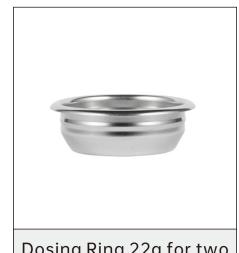

#### Dosing Ring

Filter Basket for Double Person persons Size: 51mm

Dosing Ring for Four Size: 51mm

Filter Basket for Double Person Size: 54mm

Dosing Ring 22g for two Size: 58mm

Filter Basket for Single Person Size: 58mm