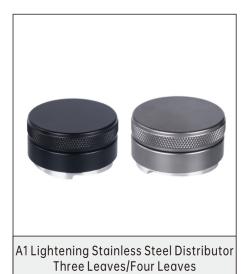

## SUAN

Tamper & Distributor Series

Size: 49/51/53/54/58mm

5# Plastic Chrome Plated Tamper Size: 51/53/58mm

Plastic Chrome Plated Tamper Size: 51/53/58mm

Round Head Pressure Tamper Size: 51/53/58mm

The Second Generation of Constant Pressure Tamper Size: 51/53/58mm