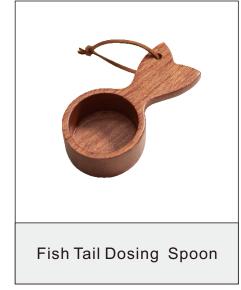

olid Wood powder base Color: Wood color







powder base Color: Wood color







Aluminum Alloy powder Holder (universal) Color: Black/Gray



Color: Black/Coffee







# SUAN

Dosing Ring/powder Ring Small accessory Tool



#### Dosing Ring



Filter Basket for Double Person persons Size: 51mm



Dosing Ring for Four Size: 51mm



Filter Basket for Double Person Size: 54mm



Dosing Ring 22g for two Size: 58mm



Filter Basket for Single Person Size: 58mm



Filter Basket for Double Person Size: 58mm



Clean Blind Bowl Size: 58mm



Welhome Special Dosing Ring Size: 58mm

### Owder Ring/Small accessory appliance Series













### Powder Ring/Accessories/Glass Tool Series















#### Measuring Spoon/Brush Series





**Electronic Dosing Spoon** 



Dosing Spoon











# SUAN

Electronic Scale Series





A# Electronic Scale - Black













D# Black - Rechargeable +

**Battery Model** 











Cup Washer Series





Large Round Hole Cup Washer + Soft Pipe + Accessories Color: Black/Silver



Large Size Long Hole Cup Washer +Soft Pipe + Accessories Color: Black/Silver



Medium Round Hole Cup Washer + Soft Pipe + Accessories Color: Black/Silver



Medium Long Hole Cup Washe + Soft Pipe + Accessories Color: Black/Silver



Small Round Hole Cup Washer + Soft Pipe + Accessories Color: Black/Silver



Slim Round Hole Cup Washer + Soft Pipe + Accessories Color: Black/Silver



Square Cup Washer + Soft Pipe + Accessories Color: Black/Silver