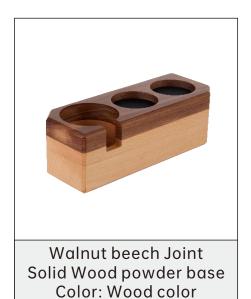

## SUAN

Powder base powder cushion Series

Beech Solid Wood powder base Color: Wood color

powder base Color: Wood color

Aluminum Alloy powder Holder (universal) Color: Black/Gray

Color: Black/Coffee