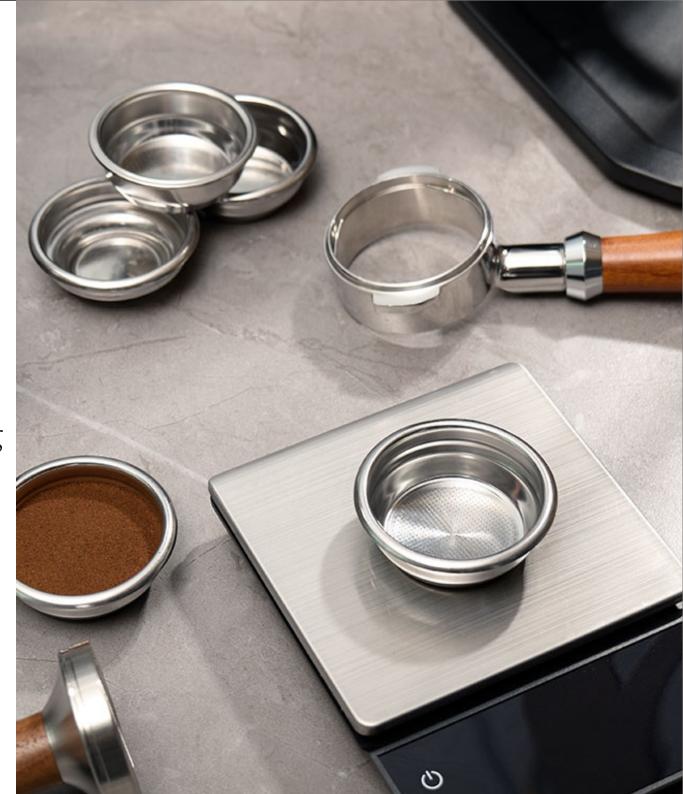

## SUAN

Coffee Machine Portafilter Series

DeLonghi Three-Ear Bottomless Portafilter - Stainless Steel Size: 51mm

Homix Three-Ear Portafilter Bottomless - Stainless Steel Size: 51mm

DeLonghi Two-Ear Portafilter Bottomless - Zinc Alloy Size: 51mm

DeLonghi Three-Ear Portafilter Bottomless - Zinc Alloy Size: 51mm

DeLonghi 9335 Three-Ear Botto--mless Portafilter - Stainless Steel Size: 51mm

Breville 8 Series Three-Ear Botto--mless Portafilter - Stainless Steel Size: 54mm

Breville 8 Series Three-Ears Bottomless Portafilter - Zinc Alloy Size: 54mm

Breville 8 Series Three-Ear With Bottom Portafilter - Stainless Steel Size: 54mm

La San Marco Three-Ear Bott--omless Portafilter - Stainless Steel Size: 54mm

Bottomless - Stainless Steel

Size: 58mm

Portafilter - Stainless Steel Size: 58mm

GAGGIA Two-Ear Bottomless Portafilter - Stainless Steel Size: 58mm

BarSetto Three-Ear With Bottom Portafilter - Stainless Steel Size: 58mm(Ordinary Type)