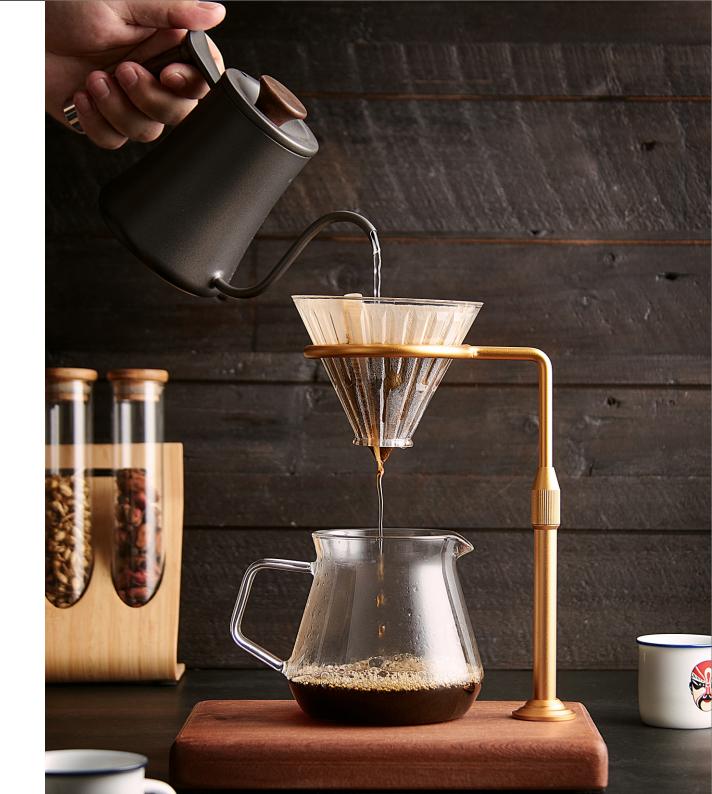

### Grinding Core Series

Hand Brew Series

Type A Solid Wood Hand Hand Brew Frame Color: Black/Bronze

Type B Solid Wood Hand Hand Brew Frame Color: Black/Bronze

Joint Type Solid Wood Hand Hand Brew Frame Color: Bronze