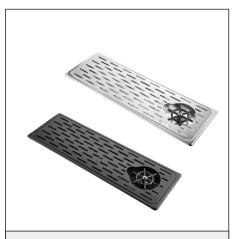

# SUAN

Electronic Scale Series

A# Electronic Scale - Black

D# Black - Rechargeable +

**Battery Model** 

Cup Washer Series

Large Round Hole Cup Washer + Soft Pipe + Accessories Color: Black/Silver

Large Size Long Hole Cup Washer +Soft Pipe + Accessories Color: Black/Silver

Medium Round Hole Cup Washer + Soft Pipe + Accessories Color: Black/Silver

Medium Long Hole Cup Washe + Soft Pipe + Accessories Color: Black/Silver

Small Round Hole Cup Washer + Soft Pipe + Accessories Color: Black/Silver

Slim Round Hole Cup Washer + Soft Pipe + Accessories Color: Black/Silver

Square Cup Washer + Soft Pipe + Accessories Color: Black/Silver