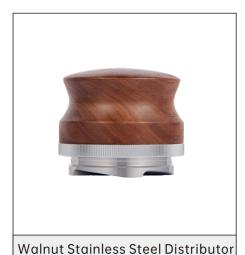

Ep Aluminum Alloy Stainless Steel Tamper Size: 51/53/58mm

Three/Four/Flat/Thread

Size: 51/53/58mm

Slag drum Series

square slag Box

Color: Black