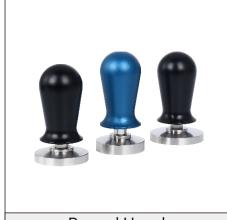

## SUAN

Tamper & Distributor Series

Size: 49/51/53/54/58mm

5# Plastic Chrome Plated Tamper Size: 51/53/58mm

Plastic Chrome Plated Tamper Size: 51/53/58mm

Round Head Pressure Tamper Size: 51/53/58mm

The Second Generation of Constant Pressure Tamper Size: 51/53/58mm