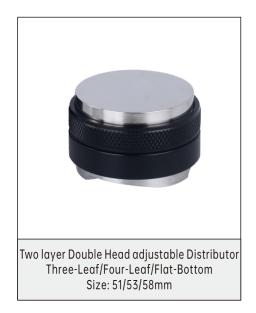

Ep Aluminum Alloy Stainless Steel Tamper Size: 51/53/58mm

Three/Four/Flat/Thread

Size: 51/53/58mm

Slag drum Series

square slag Box

Color: Black