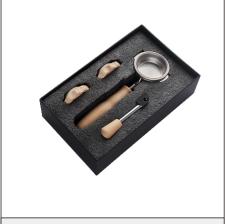

olid Wood Modification Accessories

Gift Box (With Metal)

Coffee Machine Modification Accessories

La Marzocco Gs3 Walnut Retrofitting

Walnut Retrofitting