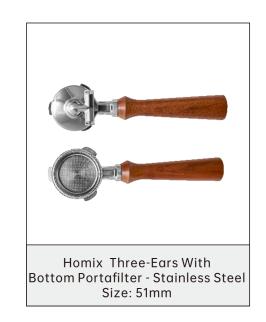

## SUAN

Coffee Machine Portafilter Series

DeLonghi Three-Ear Bottomless Portafilter - Stainless Steel Size: 51mm

Homix Three-Ear Portafilter Bottomless - Stainless Steel Size: 51mm

DeLonghi Two-Ear Portafilter Bottomless - Zinc Alloy Size: 51mm