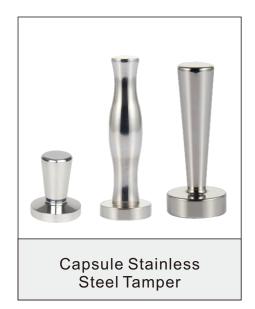

## SUAN

Tamper & Distributor Series

Size: 49/51/53/54/58mm

5# Plastic Chrome Plated Tamper Size: 51/53/58mm

Plastic Chrome Plated Tamper Size: 51/53/58mm

Round Head Pressure Tamper Size: 51/53/58mm

The Second Generation of Constant Pressure Tamper Size: 51/53/58mm