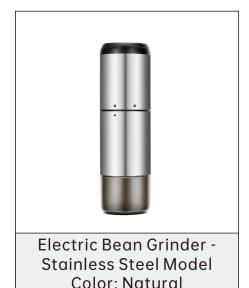

Hengyang Suan Houseware Co., Ltd.



Bean Grinder Series





**Engraving Manual Grinder** 

Color: Black



Color: Black/Gray





New PC Manual Grinder

Color: Black/Gray/Silver







Hexagonal Manual Grinder Color: Gray



Color: Black







Color: Black/Gray







Gray/Blue/Pink















### Grinding Core Series









Hand Brew Series





Type A Solid Wood Hand Hand Brew Frame Color: Black/Bronze



Type B Solid Wood Hand Hand Brew Frame Color: Black/Bronze



Joint Type Solid Wood Hand Hand Brew Frame Color: Bronze



Alien Style Hand Hand Brew Rack Color: Bronze



Love Filter Cup Size: Large/Small



Coffee Hand Brew Sharing Pot Specifications: 350ml/600ml



Little man waist Hand Pot Color: Silver Black/Sandy-White /Pink/Blue Specifications: 350ml/600m











# SUAN

Latte/Milk Jug Series





Style A Latte Cup Color: Dazzling/Titanium Blue/Natural/ Gun Black /Rose/Mint/Lemon Yellow Specifications: 350ml/600ml



Style B Latte Cup Color: Sandy Rice White/Pross Blue/ Teflon BlackGun Black/Dark/Bright Specifications: 450ml/600ml



Style C Latte Cup (