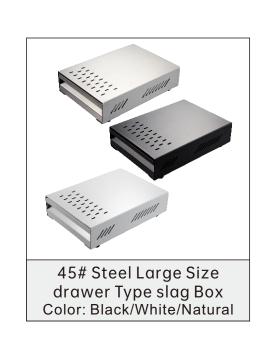

Ep Aluminum Alloy Stainless Steel Tamper Size: 51/53/58mm

Three/Four/Flat/Thread

Size: 51/53/58mm

Slag drum Series

square slag Box

Color: Black