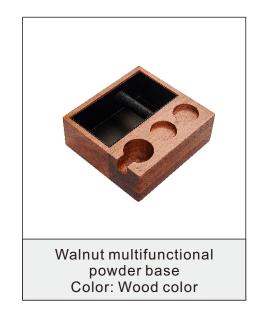

## SUAN

Powder base powder cushion Series

Beech Solid Wood powder base Color: Wood color

powder base Color: Wood color

Aluminum Alloy powder Holder (universal) Color: Black/Gray

Color: Black/Coffee