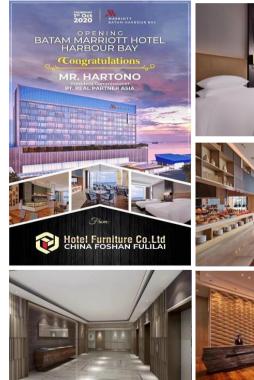

#### Batam Marriott Hotel

Location : Batam Harbour Bay, Indonisia

Number of rooms : 216 Key

Area : Loose And Fixed Furniture For

#### Guest Rooms, Public Area

#### $\star\star\star\star\star\star$

Luxurious decoration and attentive service make you feel at home