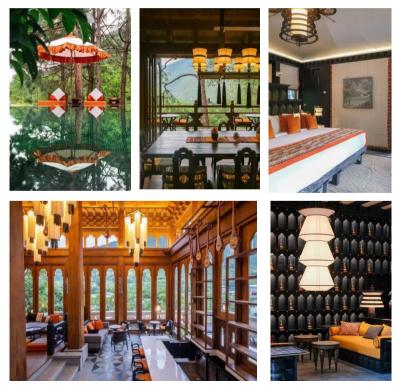

#### PEMAKO VILLA

Location : Pumakha, Bhutan Number of rooms : 22 Villas Area : Loose And Fixed Furniture For Guest Rooms, Public Area

### $\star \star \star \star \star$