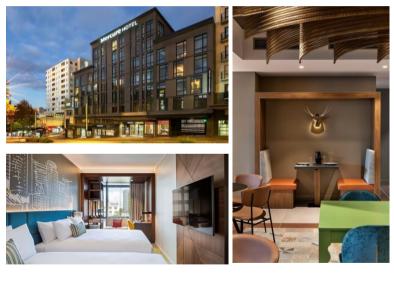

### MERCURE HOTEL

Location : Auckland, New Zeeland Number of rooms : 95 Key Area : Loose And Fixed Furniture For Guest Rooms, Public Area

#### $\star \star \star \star \star$