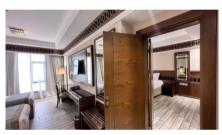

#### MATISOOR HOTEL

Location : Mekka, Saudia Arabia Number of rooms : 1000 Key Area : Loose Furniture For Guest Rooms, Public Area

#### $\star \star \star \star \star$