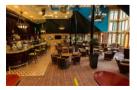

#### MARRIOTT HOTEL BANGKOK $\star$ $\star$ $\star$ $\star$

Location : Bangkok, Thailand Number of rooms : 441 Key Area : Loose And Fixed Furniture For Guest Rooms, Public Area It is in a prime location close to commercial and entertainment centres, embassies, shopping areas and BTS light rail.

#### Sheraton Hotel

Location : Bangkok, Thailand Number of rooms : 80 Villas Area : Loose And Fixed Furniture For Guest Rooms

 $\star$   $\star$   $\star$   $\star$   $\star$ 

It is in a prime location close to commercial and entertainment centres, embassies, shopping areas and BTS light rail.