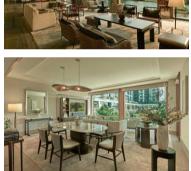

nam Number of rooms : 276 Key Area :Loose And Fixed Furniture For Guest Rooms, Public Area

#### $\star \star \star \star \star$

Located in the centre of Nha Trang, Queen Ana Hotel offers you a luxurious stay with luxurious furnishings and a view of the ocean.























#### PEMAKO VILLA

Location : Pumakha, Bhutan Number of rooms : 22 Villas Area : Loose And Fixed Furniture For Guest Rooms, Public Area

### $\star \star \star \star \star$



#### Capella Bangkok Hotel

Location : Bangkok, Thailand Number of rooms : 101 Key Area : Loose And Fixed Furniture For Guest Rooms, Public Area

#### $\star\star\star\star\star$

Inspired by riverside living, the hotel's 101 en-suite villas, all with river views, enjoy privacy and are immersed in the beautiful riverside scenery.













#### Park Hyatt Hotel

Location : KL,Malaysia Number of rooms : 252 Key Area :Loose Furniture For Guest Rooms, Public Area

#### $\star \star \star \star \star$















#### Renaissance Kuala Lumpur Hotel $\star \star \star \star \star$

Location : KL,Malaysia Number of rooms : 512 Key Area :Loose Furniture For Guest Rooms, Public Area















#### Le Méridien Kuala Lumpur

Location : KL,Malaysia Number of rooms : 420 Key Area :Loose And Fixed Furniture For Guest Rooms, Public Area

#### $\star \star \star \star \star$













## DOUBLE TREE(HILTON) HOTEL \* \* \* \* \*

Location : Mallaca ,Malaysia Number of rooms : 200 Key Area : Loose Furniture For Guest Rooms, Public Area





## DOUBLE TREE(HILTON) HOTEL \* \* \* \* \*

Location : Kuala Lumpur ,Malaysia Number