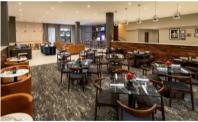

#### Batam Marriott Hotel

Location : Batam Harbour Bay, Indonisia

Number of rooms : 216 Key

Area : Loose And Fixed Furniture For

#### Guest Rooms, Public Area

#### $\star\star\star\star\star\star$

Luxurious decoration and attentive service make you feel at home