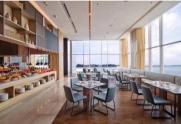

#### Batam Marriott Hotel

Location : Batam Harbour Bay, Indonisia

Number of rooms : 216 Key

Area : Loose And Fixed Furniture For

#### Guest Rooms, Public Area

#### $\star\star\star\star\star\star$

Luxurious decoration and attentive service make you feel at home