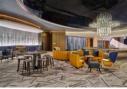

#### MARRIOTT HOTEL BANGKOK $\star$ $\star$ $\star$ $\star$

Location : Bangkok, Thailand Number of rooms : 441 Key Area : Loose And Fixed Furniture For Guest Rooms, Public Area It is in a prime location close to commercial and entertainment centres, embassies, shopping areas and BTS light rail.

#### Sheraton Hotel

Location : Bangkok, Thailand Number of rooms : 80 Villas Area : Loose And Fixed Furniture For Guest Rooms

 $\star$   $\star$   $\star$   $\star$   $\star$ 

It is in a prime location close to commercial and entertainment centres, embassies, shopping areas and BTS light rail.