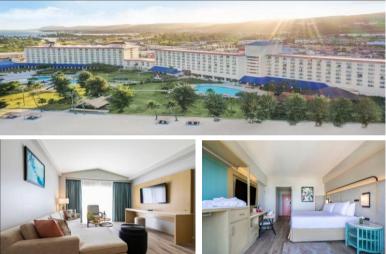

## GLOBAL HOTEL $\star \star \star \star$

Location : SAIPAN,USA Number of rooms : 600 Key Area : Loose And Fixed Furniture For Guest Rooms, Public Area