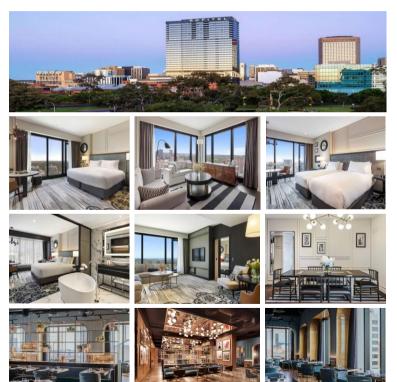

USA Number of rooms : 110 Key Area :Loose And Fixed Furniture For Guest Rooms, Public Area

















### LIVING WATERS RESORTS

Location : Ontario, Canada Number of rooms : 99 Key Area :Loose And Fixed Furniture For Guest Rooms, Public Area

#### $\star$









# 大洋洲

# 1. 澳大利亚洛瀑老人公寓酒店

# 😥 FULILAI Hotel Furniture

## GLOBAL HOTEL $\star \star \star \star$

Location : SAIPAN,USA Number of rooms : 600 Key Area : Loose And Fixed Furniture For Guest Rooms, Public Area









#### The Brix Hotel

Location : Trinidad Number of rooms : 161 Key Area : Loose Furniture For Guest Rooms

#### $\star \star \star$











## SOFITEL ADELAIDE

Location : AUSTRALIA Number of rooms : 251 Key Area : Loose And Fixed Furniture For Guest Rooms, Public Area

#### $\star \star \star \star \star$





## HERITAGE HOTEL

Location : Australia Number of rooms : 60 Key Area : Loose Furniture For Guest Rooms, Public Area

#### $\star \star \star \star \star$









## **FULILAI Hotel Furniture**

### MERCURE HOTEL

Location : Auckland, New Zeeland Number of rooms : 95 Key Area : Loose And Fixed Furniture For Guest Rooms, Public Area

#### $\star \star \star \star \star$











# **FULILAI Hotel Furniture**

#### JW Marriott Hotel

Location : Auckland ,New Zealand Number of rooms : 285 Key Area : Loose And Fixed Furniture For Guest Rooms, Public Area

#### $\star \star \star \star \star$















# 非洲

1.埃塞俄比亚BC酒店 BC HOTEL ETHIOPIA