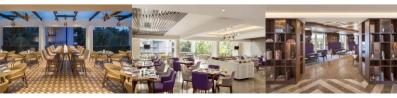

#### MARRIOTT HOTEL BANGKOK $\star$ $\star$ $\star$ $\star$

Location : Bangkok, Thailand Number of rooms : 441 Key Area : Loose And Fixed Furniture For Guest Rooms, Public Area It is in a prime location close to commercial and entertainment centres, embassies, shopping areas and BTS light rail.

#### Sheraton Hotel

Location : Bangkok, Thailand Number of rooms : 80 Villas Area : Loose And Fixed Furniture For Guest Rooms

 $\star$   $\star$   $\star$   $\star$   $\star$ 

It is in a prime location close to commercial and entertainment centres, embassies, shopping areas and BTS light rail.

#### MARRIOTT KHAOLAK

Location : Phang Nga, Thailand Number of rooms : 142 Key Area : Loose And Fixed Furniture For Guest Rooms

It is in a prime location close to commercial and entertainment centres, embassies, shopping areas and BTS light rail.