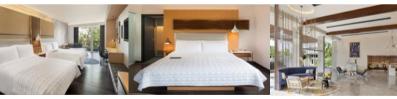

#### MARRIOTT HOTEL BANGKOK $\star$ $\star$ $\star$ $\star$

Location : Bangkok, Thailand Number of rooms : 441 Key Area : Loose And Fixed Furniture For Guest Rooms, Public Area It is in a prime location close to commercial and entertainment centres, embassies, shopping areas and BTS light rail.

#### Sheraton Hotel

Location : Bangkok, Thailand Number of rooms : 80 Villas Area : Loose And Fixed Furniture For Guest Rooms

 $\star$   $\star$   $\star$   $\star$   $\star$ 

It is in a prime location close to commercial and entertainment centres, embassies, shopping areas and BTS light rail.

#### MARRIOTT KHAOLAK

Location : Phang Nga, Thailand Number of rooms : 142 Key Area : Loose And Fixed Furniture For Guest Rooms

It is in a prime location close to commercial and entertainment centres, embassies, shopping areas and BTS light rail.