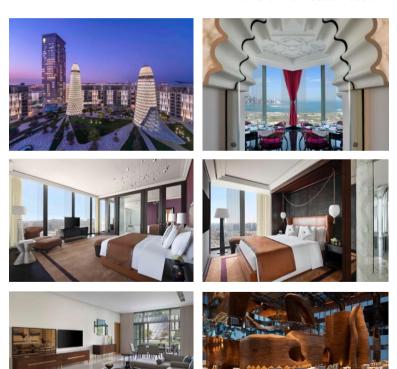

## BANYAN TREE RESIDENCE $\star \star \star \star \star$

Location :Doha, QatarThe Address Hotel is one ofNumber of rooms :300 KeyMecca's landmark hotels andArea :Loose Furniture For Guest Roomsis ideally located, with easy<br/>views of the Mecca Museum.

The Address Hotel is one of