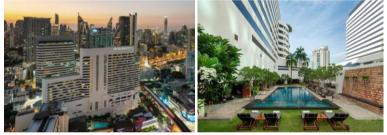

#### Hilton Millennium Hotel

#### Location : Bangkok, Thailand

#### Number of rooms : 393 Key

Area : Loose Furniture For Guest Rooms & Public Area

#### $\star\star\star\star\star$

Situated on the banks of the Chao Phraya River, this hotel is an iconic hotel in Thailand's capital city.