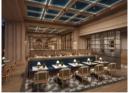

#### Sofitel Hotel

Location : Mekka, Saudia Arabia Number of rooms : 1000 Key Area : Loose Furniture For Guest Rooms &Public Area

#### $\star\star\star\star\star$

Located close to the sacred temples of Saudi Arabia, this 5-star hotel skillfully blends local traditions with elegant French hospitality.