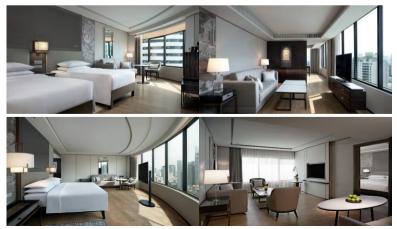

#### Hilton Millennium Hotel

#### Location : Bangkok, Thailand

#### Number of rooms : 393 Key

Area : Loose Furniture For Guest Rooms & Public Area

#### $\star\star\star\star\star$

Situated on the banks of the Chao Phraya River, this hotel is an iconic hotel in Thailand's capital city.